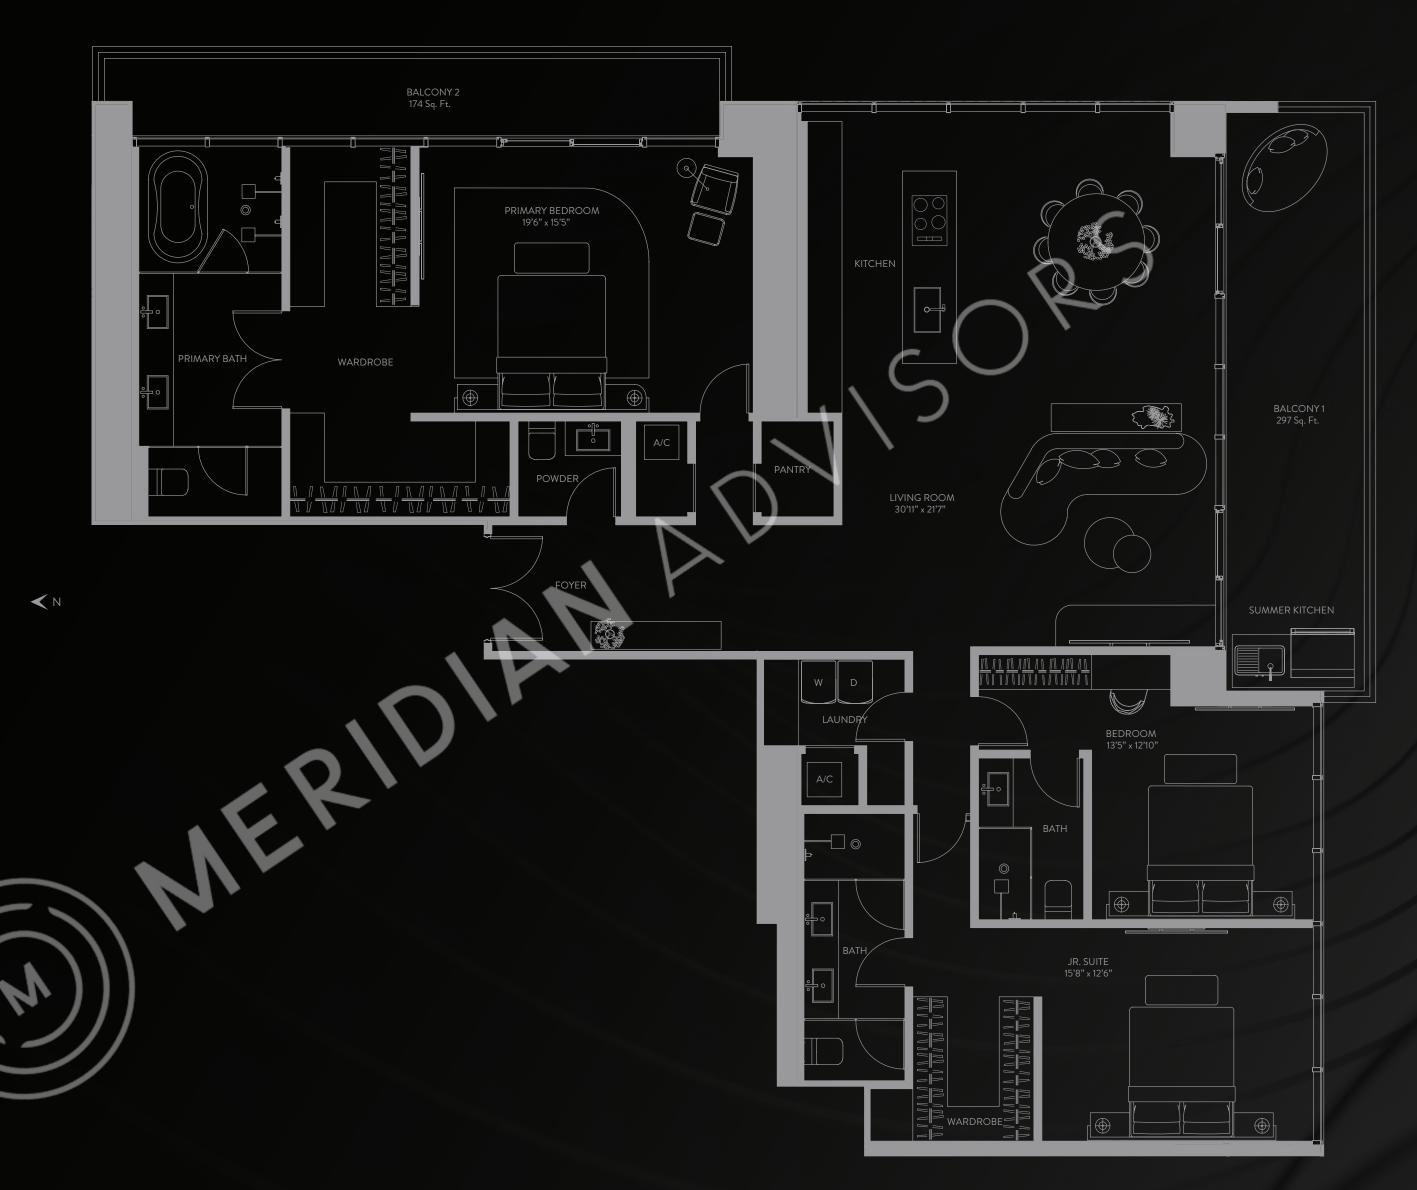

## PENTHOUSE COLLECTION

3 BEDROOMS | 3.5 BATHS

LEVELS 61-63

LIVING AREA: 2,762 S.F. | 256.59 M2

BALCONY 1: 297 S.F. | 27.59 M2

BALCONY 2: 174. S.F. | 16.16 M2

E11EVEN® HOTEL & RESIDENCES MIAMI

THESE DRAWINGS ARE CONCEPTUAL ONLY AND ARE FOR THE CONVENIENCE OF REFERENCE. THEY SHOULD NOT BE RELIED UPON AS REPRESENTATIONS, EXPRESS OR IMPLIED, OF THE FINAL DETAIL OF THE EXTERIOR BOUNDARIES OF THE EXTERIOR BOUNDARIES OF THE EXTERIOR WALLS AND THE CENTERLINE OF INTERIOR DEMISING WALLS ARE LARGER THAN THE AREA THAT WOULD BE DETERMINED BY USING THE DESCRIPTION AND DEFINITION OF THE "UNIT" SET FORTH IN THE DECLARATION AND/OR THE PROSPECTUS (WHICH GENERALLY ONLY INCLUDES THE INTERIOR BOUNDARIES OF THE UNIT AS DEFINED IN THE DECLARATION AND/OR THE PROSPECTUS IS LESS THAN THE AREA OF THE UNIT AS DEFINED IN THE DECLARATION AND/OR THE PROSPECTUS IS LESS THAN THE SQUARE FOOTAGE REFLECTED HERE. DEPICTIONS OF APPLIANCES, PLUMBING FIXTURES, SOFFITS, FLOOR COVERINGS AND OTHER MATTERS OF DETAIL ARE CONCEPTUAL ONLY AND ARE NOT NECESSARILY INCLUDED IN EACH UNIT. CONSULT YOUR PURCHASE AGREEMENT AND ANY ADDENDA THERETO FOR THE ITEMS INCLUDED WITH THE UNIT. DIMENSIONS AND SOUARE FOOTAGE ARE RANGES FOR A PARTICULAR UNIT TYPE AND ARE MADE EXCLUSION OF THE WALLS AND THE PROSPECTUS (WHICH GENERALLY ONLY INCLUDES THE INTERIOR DEPICTIONS, REVISIONS AND OTHER WALLS AND EXCLUSION OF THE EXTERIOR BOUNDARIES OF INTERIOR BOUNDARY OF THE FINAL DETAIL OF THE EXTERIOR BOUNDARY OF THE WINT SET FORTH IN THE DECLARATION AND ANY ADDENDA THERETO OT A PARTICULAR UNIT TYPE AND ANY ADDENDA THERETO ON THE PROSPECTUS (WHICH GENERALLY ONLY INCLUDES THE INTERIOR AND ANY ADDENDA THE EXTERIOR BOUNDARY OF THE EXTERIOR BOUNDARY. THE DEVELOPMENTS.