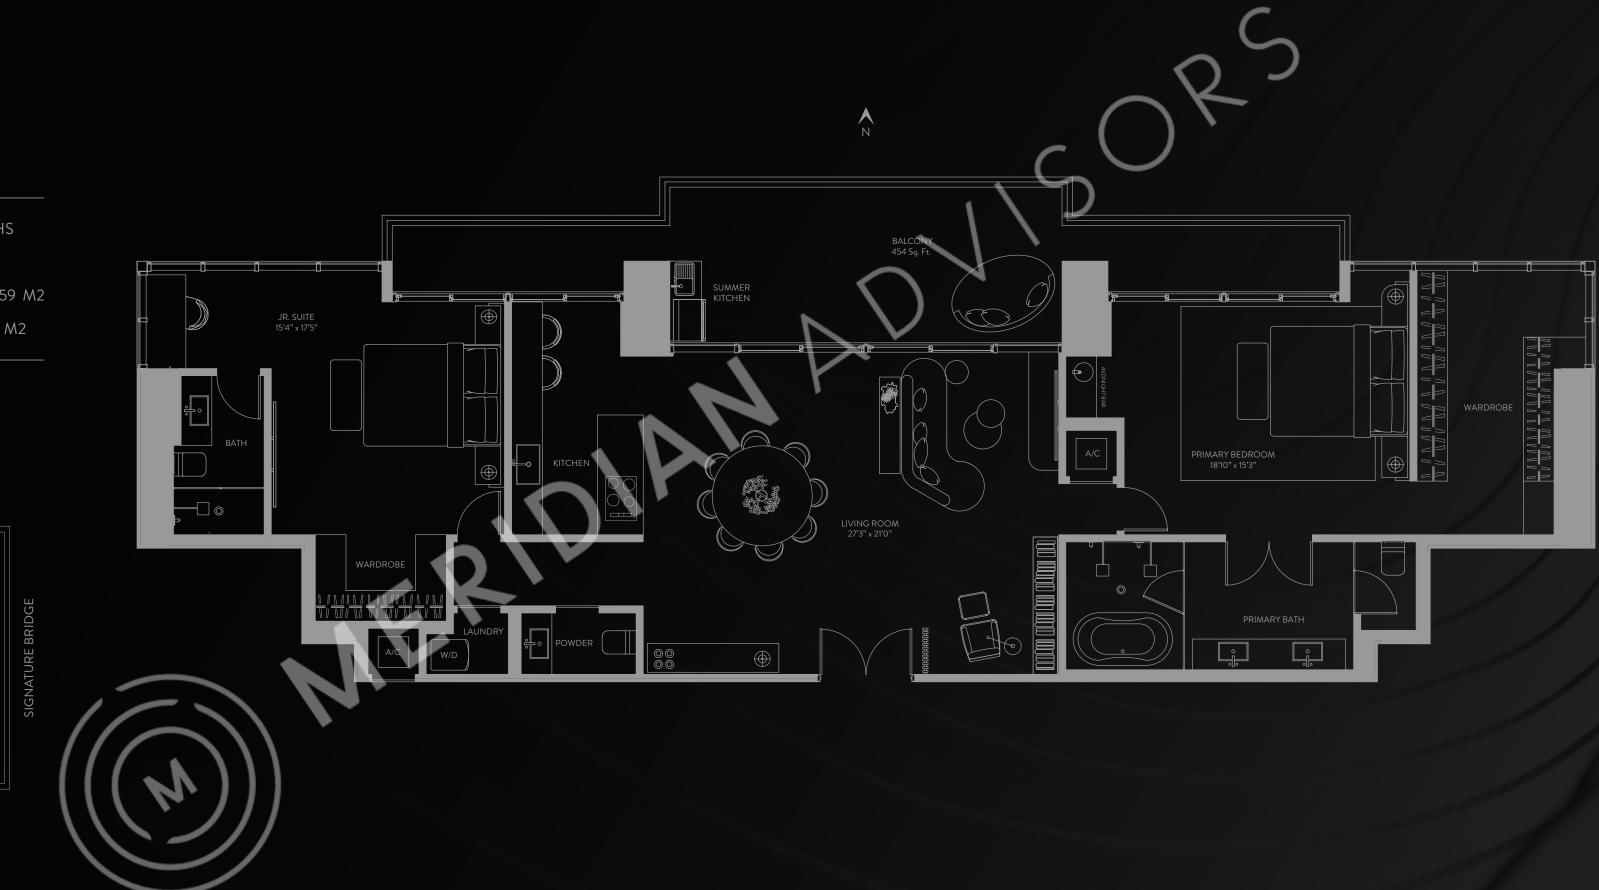

PENTHOUSE COLLECTION

2 BEDROOMS | 2.5 BATHS LEVELS 61-63 LIVING AREA: 2,213 S.F. | 205.59 M2 BALCONY: 454 S.F. | 42.18 M2

THESE DRAWINGS ARE CONCEPTUAL ONLY AND ARE FOR THE CONVENIENCE OF REFERENCE. THEY SHOULD NOT BE RELIED UPON AS REPRESENTATIONS, EXPRESS OR IMPLIED, OF THE FINAL DETAIL OF THE RESIDENCES. UNITS SHOWN ARE EXAMPLES OF UNITTYPES AND MAY NOT DEPICT ACTUAL UNITS. STATED SQUARE FOOTAGES ARE RANGES FOR A PARTICULAR UNIT TYPE AND ARE MEASURED TO THE EXTERIOR BOUNDARIES OF UNITTYPES AND MAY NOT DEPICT ACTUAL UNITS. STATED SQUARE FOOTAGES ARE RANGES FOR A PARTICULAR UNIT TYPE AND ARE MEASURED TO THE EXTERIOR BOUNDARIES OF THE RESIDENCES. UNITS SHOWN ARE EXAMPLES OF UNITTYPES AND MAY NOT DEPICT ACTUAL UNITS. STATED SQUARE FOOTAGES ARE RANGES FOR A PARTICULAR UNIT TYPE AND ARE MEASURED TO THE EXTERIOR BOUNDARIES OF UNITTYPES AND MAY NOT DEPICT ACTUAL UNITS. STATED SQUARE FOOTAGES ARE RANGES FOR A PARTICULAR UNIT TYPE AND ARE MEASURED TO THE EXTERIOR BOUNDARIES OF UNITTYPES AND MAY NOT DEPICT ACTUAL UNITS. STATED SQUARE FOOTAGES ARE RANGES FOR A PARTICULAR UNIT TYPE AND ARE MEASURED TO THE EXTERIOR BOUNDARIES OF UNITTYPES AND MAY NOT DEPICT ACTUAL UNITS. STATED SQUARE FOOTAGES ARE RANGES FOR A PARTICULAR UNIT TYPE AND ARE MEASURED TO THE EXTERIOR BOUNDARIES OF UNIT TYPES AND MAY NOT DEPICT ACTUAL UNITS. STATED SQUARE FOOTAGES ARE RANGES FOR A PARTICULAR UNIT TYPE AND ARE MEASURED TO THE EXTERIOR BOUNDARIES OF UNIT TYPES AND MAY NOT DEPICT ACTUAL UNITS. STATED SQUARE FOOTAGES ARE RANGES FOR A PARTICULAR UNIT TYPE AND ARE LARGER THAN THE DESCRIPTION AND PROSPECTUS (WHICH GENERALLY ONLY INCLUDES THE INTERS OF DETAIL ARE CONCEPTUAL ONLY AND ARE NOT NECESSARILY INCLUDED IN EACH UNIT. CONSULT YOUR PURCHASE AGREEMENT AND ANY ADDENDA THERED FOR THE RADITOR AND ANY ADDENDA THERES OF DETAIL ARE CONCEPTUAL ONLY AND ARE NOT NECESSARILY INCLUDED IN EAC