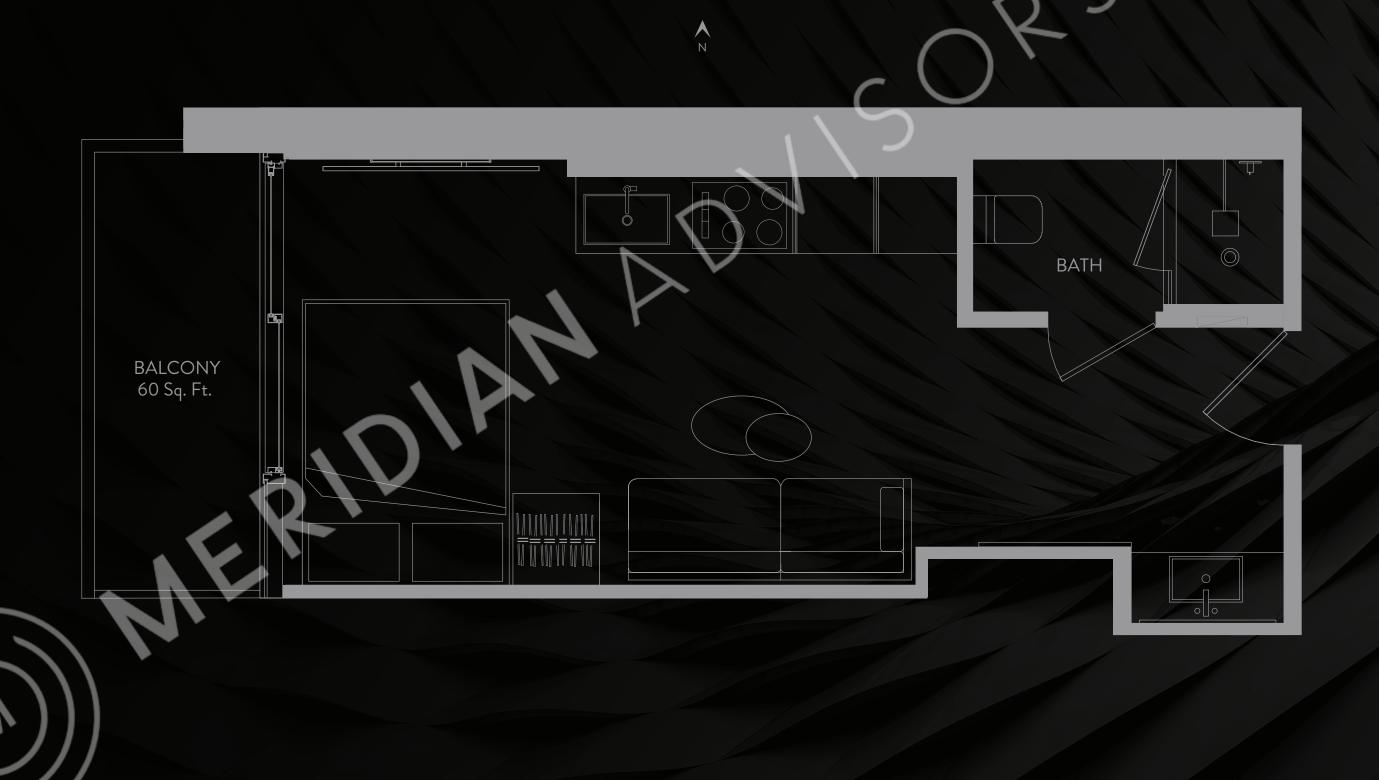

STUDIO | 1 BATH

LEVELS 16-46\*

LIVING AREA: 350 S.F. | 32.52 M2

BALCONY: 60 S.F. | 5.57 M2

\*Residence 13 unavailable on floors 18, 22, 27, 31, 36, 40, 45

THESE DRAWINGS ARE CONCEPTUAL ONLY AND ARE FOR THE CONVENIENCE OF REFERENCE. THEY SHOULD NOT BE RELIED UPON AS REPRESENTATIONS, EXPRESS OR IMPLIED, OF THE FINAL DETAIL OF THE EXTERIOR BOUNDARIES OF THE EXTERIOR BOUNDARIES OF THE EXTERIOR WALLS AND THE CENTERLINE OF INTERIOR DEMISING WALLS ARE LARGER THAN THE AREA THAT WOULD BE DETERMINED BY USING THE DESCRIPTION AND DEFINITION OF THE "UNIT" SET FORTH IN THE DECLARATION AND/OR THE PROSPECTUS (WHICH GENERALLY ONLY INCLUDES THE INTERIOR SET FORTH IN THE DECLARATION AND DEFINITION OF THE "UNIT" SET FORTH IN THE DECLARATION AND DEFINITION OF THE "UNIT" SET FORTH IN THE DECLARATION AND DEFINITION OF THE "UNIT" SET FORTH IN THE DECLARATION AND EXCEPTION OF THE "UNIT" SET FORTH IN THE DECLARATION AND DEFINITION OF THE "UNIT" SET FORTH IN THE DECLARATION AND DEFINITION OF THE "UNIT" SET FORTH IN THE DECLARATION AND DEFINITION OF THE "UNIT" SET FORTH IN THE DECLARATION AND DEFINITION OF THE "UNIT" SET FORTH IN THE DECLARATION AND DEFINITION OF THE "UNIT" SET FORTH IN THE DECLARATION AND DEFINITION OF THE "UNIT" SET FORTH IN THE DECLARATION AND DEFINITION OF THE "UNIT" SET FORTH IN THE DECLARATION AND DEFINITION OF THE "UNIT" SET FORTH IN THE DECLARATION AND DEFINITION OF THE "UNIT" SET FORTH IN THE DECLARATION AND DEFINITION OF THE "UNIT" SET FORTH IN THE DECLARATION AND DEFINITION OF THE "UNIT" SET FORTH IN THE DECLARATION AND DEFINITION OF THE "UNIT" SET FORTH IN THE DECLARATION AND DEFINITION OF THE "UNIT" SET FORTH IN THE DECLARATION AND DEFINITION OF THE "UNIT" SET FORTH IN THE DECLARATION AND DEFINITION OF THE "UNIT" SET FORTH IN THE DECLARATION AND DEFINITION OF THE "UNIT" SET FORTH IN THE DECLARATION AND DEFINITION OF THE "UNIT" SET FORTH IN THE DECLARATION AND DEFINITION OF THE "UNIT" SET FORTH IN THE DECLARATION AND DEFINITION OF THE "UNIT" SET FORTH IN THE DECLARATION AND OF THE "UNIT" SET FORTH IN THE DECLARATION AND THE BEACA THAT THE SET FORTH IN THE DECLARATION AND THE "UNIT" SET FORTH IN THE DECLARATION AND THE "UNIT "SET FORTH IN THE DECLARATION AND THE