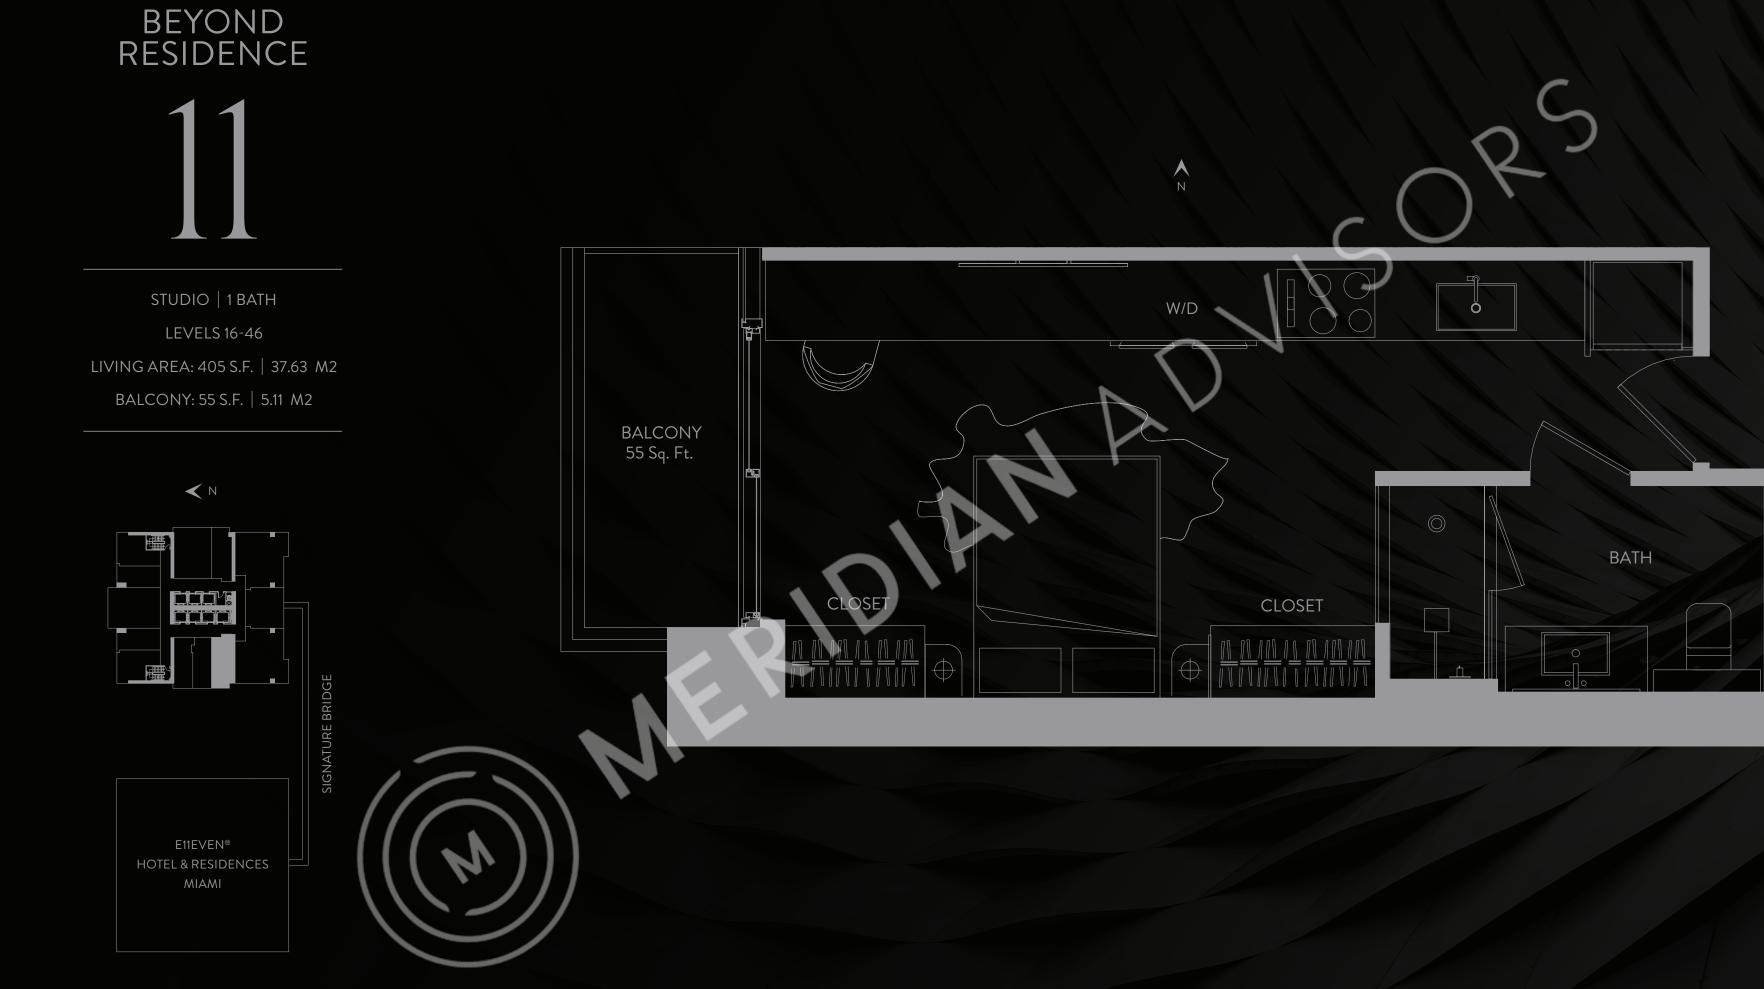

THESE DRAWINGS ARE CONCEPTUAL ONLY AND ARE FOR THE CONVENIENCE OF REFERENCE. THEY SHOULD NOT BE RELIED UPON AS REPRESENTATIONS, EXPRESS OR IMPLIED, OF THE FINAL DETAIL OF THE RESIDENCES. UNITS SHOWN ARE EXAMPLES OF UNITTYPES AND MAY NOT DEPICT ACTUAL UNITS. STATED SQUARE FOOTAGES ARE RANGES FOR A PARTICULAR UNIT TYPE AND ARE MEASURED TO THE EXTERIOR BOUNDARIES. OF THE FINAL DETAIL OF THE RESIDENCES. UNITS SHOWN ARE EXAMPLES OF UNITTYPES AND MAY NOT DEPICT ACTUAL UNITS. STATED SQUARE FOOTAGES ARE RANGES FOR A PARTICULAR UNIT TYPE AND ARE MEASURED TO THE EXTERIOR BOUNDARIES. OF THE EXTERIOR WALLS AND THE CONTRECTOR DEMISING WALLS ARE LARGER THAN THE AREA THAT WOULD BE DETERMINED BY USING THE DESCRIPTION AND DEFINITION OF THE "UNIT" SET FORTH IN THE DECLARATION AND/OR THE PROSPECTUS (WHICH GENERALLY ONLY INCLUDES THE INTERIOR AIRSPACE BETWEEN THE PERIMETER WALLS AND EXCLUDES INTERIOR STRUCTURAL COMPONENTS). THE AREA OF THE UNIT. STATED SQUARE FOOTAGES ARE RANGES FOR A PARTICULAR UNIT TYPE AND ARE MEASURED TO THE EXTERIOR BOUNDARIES. OF THE EXTERIOR BOUNDARIES. OF THE EXTERIOR BOUNDARIES. OF THE EXTERIOR WALLS AND THE CONTRUCTURE OF INTERIOR DESCRIPTION AND DESCRIPTION AND DESCRIPTION AND DESCRIPTION OF THE "UNIT" SET FORTH IN THE DECLARATION AND/OR THE PROSPECTUS (WHICH GENERALLY ONLY INCLUDES THE INTERIOR AIR SPACE BETWEEN THE PROSPECTUS IS INFORT THE DESCRIPTION AND DESCRIPTION AND/OR THE PROSPECTUS (WHICH GENERALLY ONLY INCLUDES THE INTERIOR AIR SPACE BETWEEN THE PROSPECTUS INTERIOR STRUCTURAL COMPONENTS). THE AREA OF THE AUDIT. CONSULT YOUR PURCHASE AGREEMENT AND ANY ADDENDA THERE OF OR THE EXCENTION AND AND AND AND ANY ADDENDA THERE OF OR THE EXCENTION AND ANY ADDENDA THERE OF ORTAGE ARE APPROXIMATE, WILL VARY WITH SPECIFIC UNIT TYPE AND ANY ADDENDA THERE OF DESCRIPTION OF DESCRIPTION AND ANY ADDENDA THERE OF DESCRIPTION AND ANY ADDENDA THERE OF A PROXIMATE, SUBJECT AND ANY ADDENDA THERE OF A PROXIMATE, WILL VARY WITH SPECIFIC UNIT TYPE AND ANY VARY WITH ACTUAL CONSTRUCTION. ADDITIONALLY, MEASUREMENTS OF R