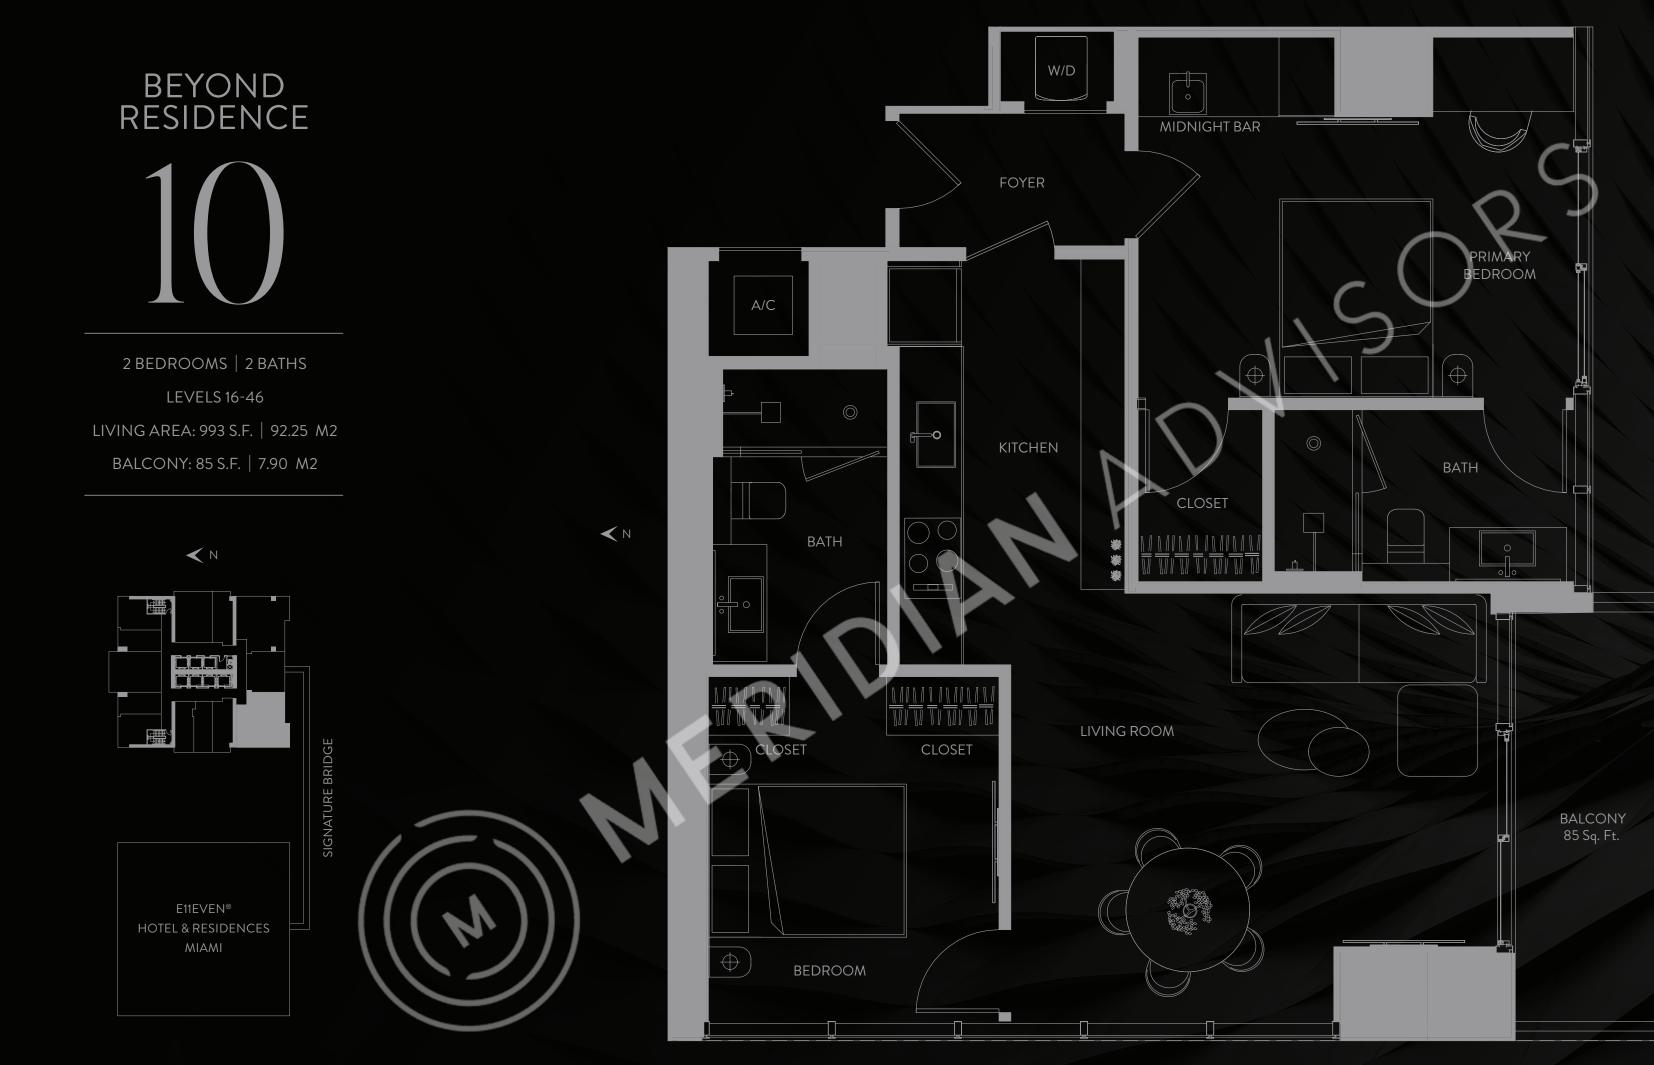

THESE DRAWINGS ARE CONCEPTUAL ONLY AND ARE FOR THE CONVENIENCE OF REFERENCE. THEY SHOULD NOT BE RELIED UPON AS REPRESENTATIONS, EXPRESS OR IMPLIED, OF THE FINAL DETAIL OF THE RESIDENCES. UNITS SHOWN ARE EXAMPLES OF UNIT TYPES AND MAY NOT DEPICT ACTUAL UNITS. STATED SQUARE FOOTAGES ARE RANGES FOR A PARTICULAR UNIT TYPE AND ARE MEASURED TO THE EXTERIOR BOUNDARIES. OF THE FINAL DETAIL OF THE EXTERIOR BUINT TYPES AND AND INCLUDES THE INTERIOR DEMISING WALLS ARE LARGER THAN THE AREA THAT WOULD BE DETERMINED BY USING THE DESCRIPTION AND DEFINITION OF THE "UNIT" SET FORTH IN THE DECLARATION AND/OR THE PROSPECTUS (WHICH GENERALLY ONLY INCLUDES THE INTERIOR AIRSPACE BETWEEN THE PERIMETER WALLS AND EXCLUDES INTERIOR STRUCTURAL COMPONENTS). THE AREA OF THE UNIT SET FORTH IN THE DECLARATION AND/OR THE PROSPECTUS (WHICH GENERALLY ONLY INCLUDES THE INTERIOR AIRSPACE BETWEEN THE PERIMETER WALLS AND EXCLUDES INTERIOR STRUCTURAL COMPONENTS). THE AREA OF THE UNIT SET FORTH IN THE DECLARATION AND/OR THE PROSPECTUS (WHICH GENERALLY ONLY INCLUDES THE INTERIOR AIRSPACE BETWEEN THE PERIMETER WALLS AND EXCLUDES INTERIOR STRUCTURAL COMPONENTS). THE AREA OF THE UNIT'S ET FORTH IN THE DECLARATION AND/OR THE PROSPECTUS (WHICH GENERALLY ONLY INCLUDES THE INTERIOR AIRSPACE BETWEEN THE PERIMETER WALLS AND EXCLUDES INTERIOR STRUCTURAL COMPONENTS). THE AREA OF THE UNIT'S ET FORTH IN THE DECLARATION AND/OR THE PROSPECTUS (WHICH GENERALLY ONLY INCLUDES THE INTERIOR AIRSPACE BETWEEN THE PERIMETER WALLS AND EXCLUDES INTERIOR STRUCTURAL COMPONENTS). THE AREA OF THE UNIT'S ET FORTH IN THE DECLARATION AND/OR THE PROSPECTUS IS LESS THAN THE SOURCE SOLUTE ON THE FORTAGE REPRESENTATION AND/OR THE PROSPECTUS (WHICH GENERALLY ONLY INCLUDES THE INTERIOR AIRSPACE BETWEEN THE PROSPECTUS IS LESS THAN THE SOURCE ARE REPRESENTATION AND ANY ADDENDATHERED. FORTAGE REPRESENTATION AND ANY ADDENDATHERED FOR APPROXIMATE, SOLE AND ANY ADDENDATHERED FOR THE INTERS OF DETAIL ONLY AND ARE NOT NECESSARILY INCLUDED WITH THE UNIT. DIMENSIONS AND SQUARE FOOTAGE ARE APPROX