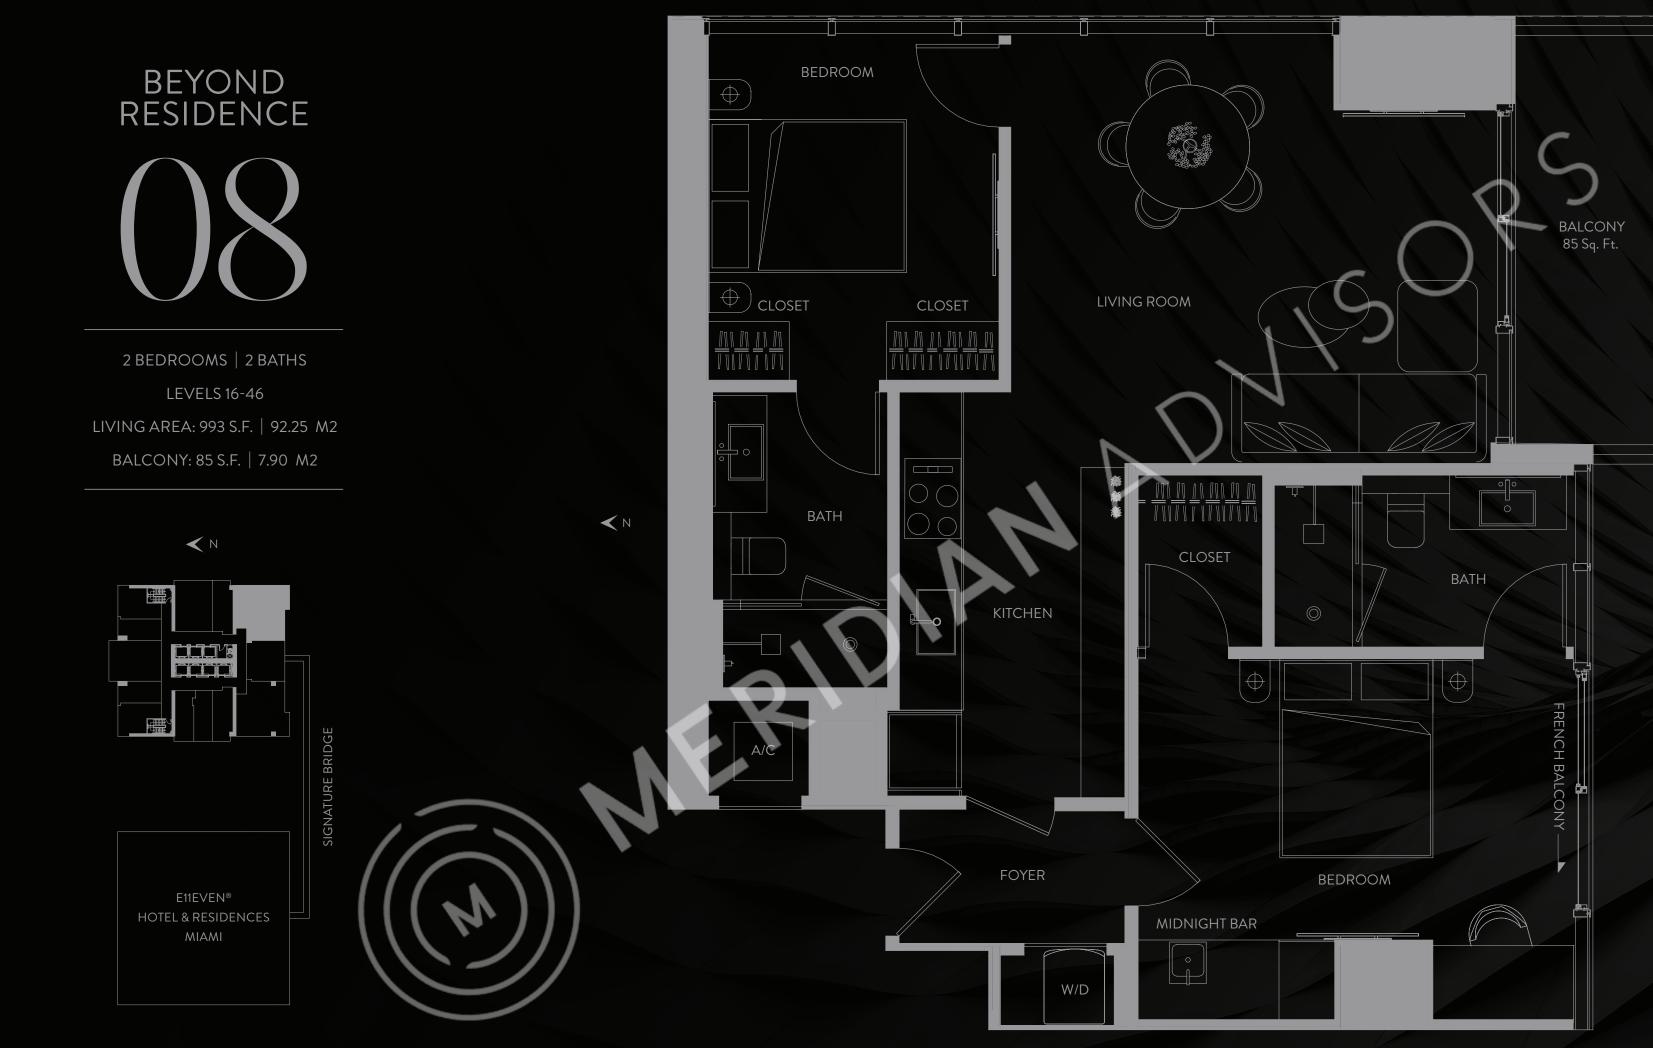

THESE DRAWINGS ARE CONCEPTUAL ONLY AND ARE FOR THE CONVENIENCE OF REFERENCE. THEY SHOULD NOT BE RELIED UPON AS REPRESENTATIONS, EXPRESS OR IMPLIED, OF THE FINAL DETAIL OF THE RESIDENCES. UNITS SHOWN ARE EXAMPLES OF UNITTYPES AND MAY NOT DEPICT ACTUAL UNITS. STATED SQUARE FOOTAGES ARE RANGES FOR A PARTICULAR UNIT TYPE AND ARE MEASURED TO THE EXTERIOR BOUNDARIES. OF THE RESIDENCES. UNITS SHOWN ARE EXAMPLES OF UNITTYPES AND MAY NOT DEPICT ACTUAL UNITS. STATED SQUARE FOOTAGES ARE RANGES FOR A PARTICULAR UNIT TYPE AND ARE MEASURED TO THE EXTERIOR BOUNDARIES. OF THE RESIDENCES. UNITS SHOWN ARE EXAMPLES OF UNITTYPES AND MAY NOT DEPICT ACTUAL UNITS. STATED SQUARE FOOTAGES ARE RANGES FOR A PARTICULAR UNIT TYPE AND ARE MEASURED TO THE EXTERIOR BOUNDARIES. OF THE RESIDENCES. UNITS SHOWN ARE EXAMPLES OF UNITTYPES AND MAY NOT DEPICT ACTUAL UNITS. STATED SQUARE FOOTAGES ARE RANGES FOR A PARTICULAR UNIT TYPE AND ARE MEASURED TO THE EXTERIOR BOUNDARIES. OF THE RESIDENCES. UNITS SHOWN ARE EXAMPLES OF UNITTYPES AND MAY NOT DEPICT ACTUAL UNITS. STATED SQUARE FOOTAGES ARE RANGES FOR A PARTICULAR UNIT TYPE AND ARE MEASURED TO THE EXTERIOR BOUNDARIES. OF THE RESIDENCES. UNITS SHOWN ARE EXAMPLES OF UNIT TYPES AND MAY NOT DEPICT ACTUAL UNITS. STATED SQUARE FOOTAGES ARE RANGES FOR A PARTICULAR UNIT TYPE AND ARE MEASURED TO THE EXTERIOR BOUNDARIES. OF THE DESCRIPTION AND DESCRIPTION AND/OR THE PROSPECTUS (WHICH GENERALLY ONLY INCLUDES THE INTERIOR SERVES. FOR THE ONIT OF THE FUNCTION AND ARE FOOTAGE ARE FORTH ON THE SOURCES. PORTH ON ANY ADDENDA THERED FOR THE ONIT ON THE PROSPECTUS I LESS THAN THE SOURCES. FORTH ON ANY ADDENDA THERED FOR THE RANGES FOR A PARTICULAR DANY AND ARE APPROXIMATE, SULFAND ANY ADDENDA THERED FOR THE RANGES FOR A PARTICULAR DANY AND ARE APPROXIMATE, SULFAND ANY ADDENDA THERED FOR THE RADDRESSAND ONE RESCRIPTED TO THE EXCENDENT. COUNTERS, SOFFITS, FLO