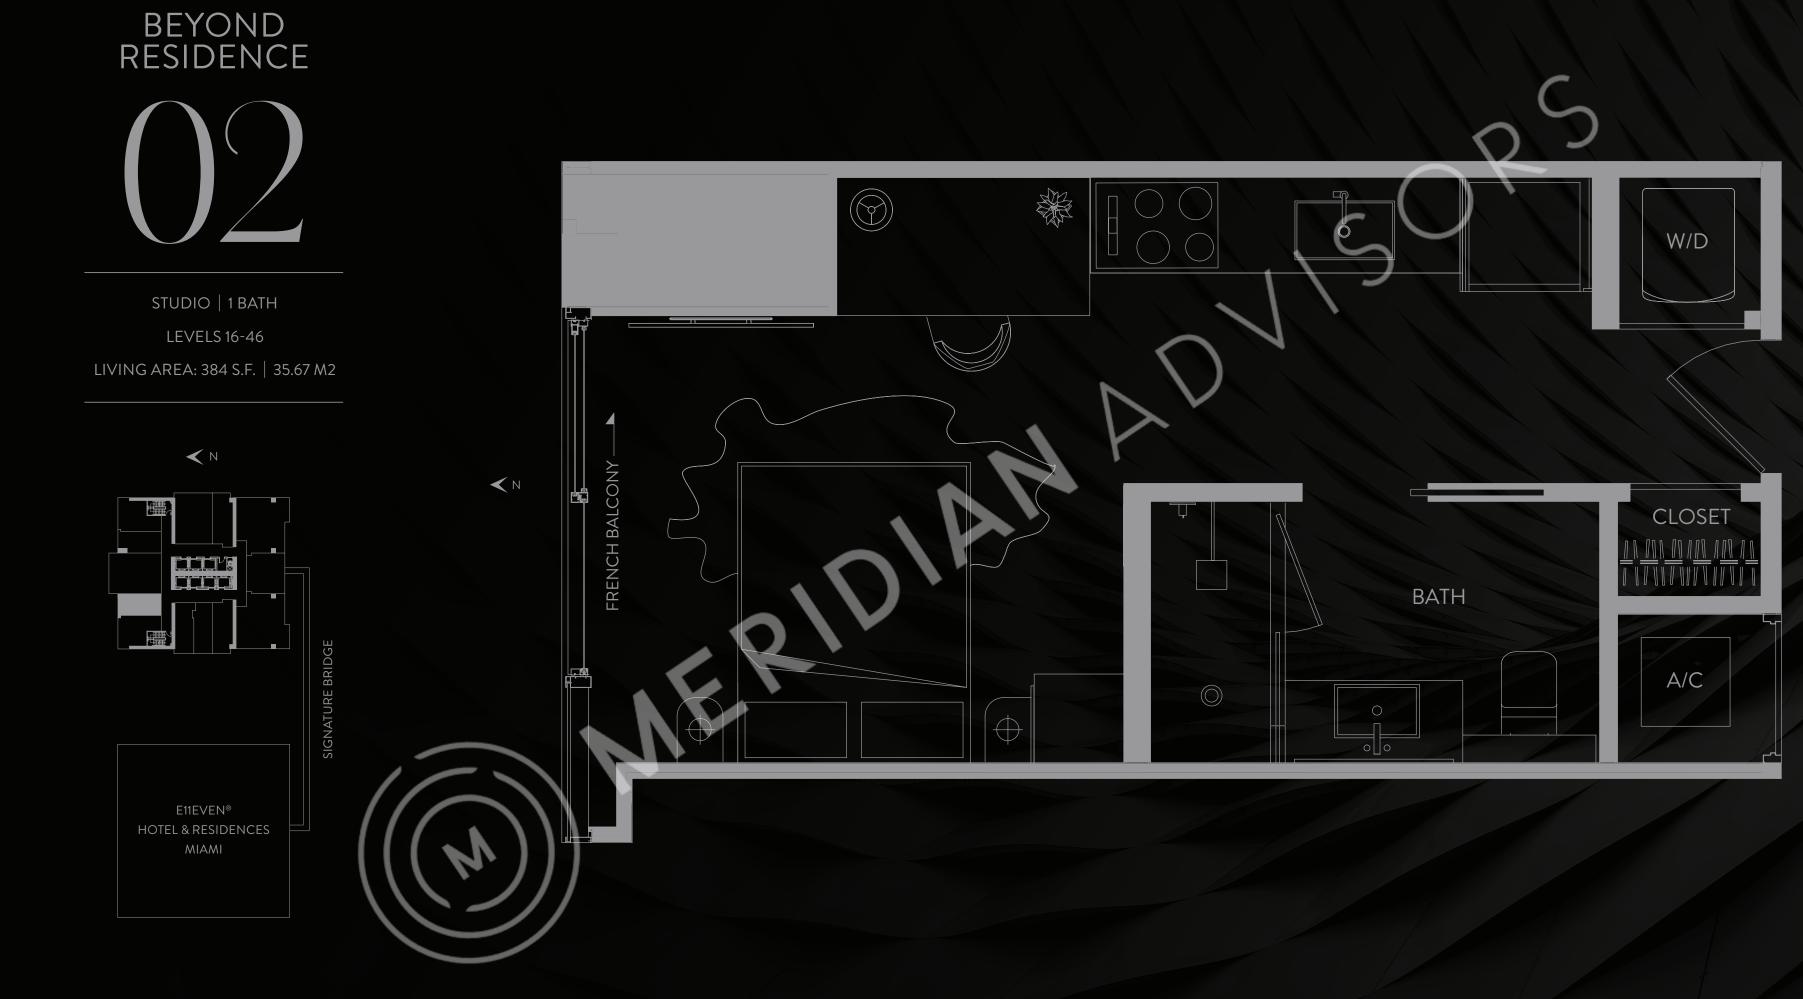

THESE DRAWINGS ARE CONCEPTUAL ONLY AND ARE FOR THE CONVENIENCE OF REFERENCE. THEY SHOULD NOT BE RELIED UPON AS REPRESENTATIONS, EXPRESS OR IMPLIED, OF THE FINAL DETAIL OF THE RESIDENCES. UNITS SHOWN ARE EXAMPLES OF UNIT TYPES AND MAY NOT DEPICT ACTUAL UNITS. STATED SQUARE FOOTAGES ARE RANGES FOR A PARTICULAR UNIT TYPE AND ARE MEASURED TO THE EXTERIOR BOUNDARIES. OF THE FINAL DETAIL OF THE EXTERIOR BUINT TYPES AND AND INCLUDES THE INTERIOR DEMISING WALLS ARE LARGER THAN THE AREA THAT WOULD BE DETERMINED BY USING THE DESCRIPTION AND DEFINITION OF THE "UNIT" SET FORTH IN THE DECLARATION AND/OR THE PROSPECTUS (WHICH GENERALLY ONLY INCLUDES THE INTERIOR AIRSPACE BETWEEN THE PERIMETER WALLS AND EXCLUDES INTERIOR STRUCTURAL COMPONENTS). THE AREA OF THE UNIT SET FORTH IN THE DECLARATION AND/OR THE PROSPECTUS (WHICH GENERALLY ONLY INCLUDES THE INTERIOR AIRSPACE BETWEEN THE PERIMETER WALLS AND EXCLUDES INTERIOR STRUCTURAL COMPONENTS). THE AREA OF THE UNIT SET FORTH IN THE DECLARATION AND/OR THE PROSPECTUS (WHICH GENERALLY ONLY INCLUDES THE INTERIOR AIRSPACE BETWEEN THE PERIMETER WALLS AND EXCLUDES INTERIOR STRUCTURAL COMPONENTS). THE AREA OF THE UNIT'S ET FORTH IN THE DECLARATION AND/OR THE PROSPECTUS (WHICH GENERALLY ONLY INCLUDES THE INTERIOR AIRSPACE BETWEEN THE PERIMETER WALLS AND EXCLUDES INTERIOR STRUCTURAL COMPONENTS). THE AREA OF THE UNIT'S ET FORTH IN THE DECLARATION AND/OR THE PROSPECTUS (WHICH GENERALLY ONLY INCLUDES THE INTERIOR AIRSPACE BETWEEN THE PERIMETER WALLS AND EXCLUDES INTERIOR STRUCTURAL COMPONENTS). THE AREA OF THE UNIT'S ET FORTH IN THE DECLARATION AND/OR THE PROSPECTUS IS LESS THAN THE SOURCE SOLUTE ON THE FORTAGE REPRESENTATION AND/OR THE PROSPECTUS (WHICH GENERALLY ONLY INCLUDES THE INTERIOR AIRSPACE BETWEEN THE PROSPECTUS IS LESS THAN THE SOURCE ARE REPRESENTATION AND ANY ADDENDATHERED. FORTAGE REPRESENTATION AND ANY ADDENDATHERED FOR APPROXIMATE, SOLE AND ANY ADDENDATHERED FOR THE INTERS OF DETAIL ONLY AND ARE NOT NECESSARILY INCLUDED WITH THE UNIT. DIMENSIONS AND SQUARE FOOTAGE ARE APPROX