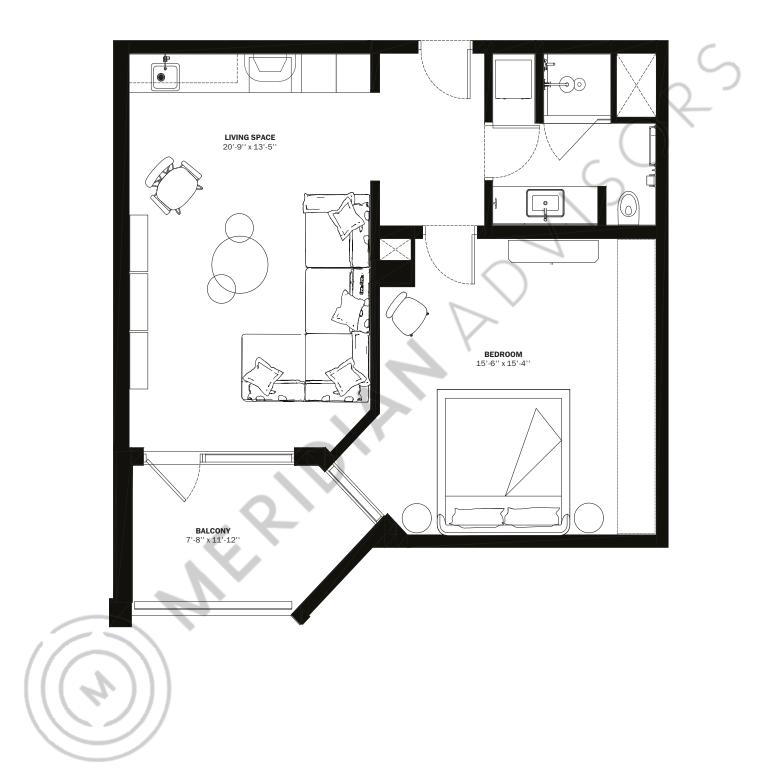

| INTERIORS AREA:                | 734 SQ FT | 68.2 M <sup>2</sup> |
|--------------------------------|-----------|---------------------|
| TERRACE AREA:                  | 91 SQ FT  | 8.5 M <sup>2</sup>  |
| TOTAL RESIDENCE:               | 825 SQ FT | 76.7 M <sup>2</sup> |
| ID 706 - 7 <sup>TH</sup> LEVEL |           |                     |