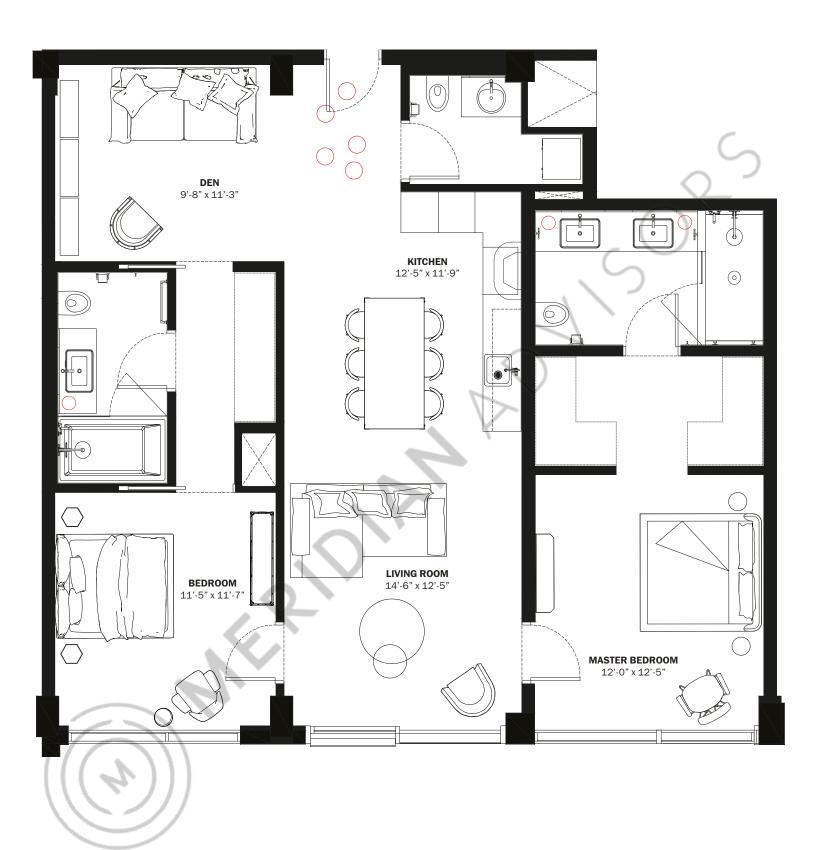

INTERIORS AREA: TOTAL RESIDENCE: ID 302 - 3<sup>RD</sup> LEVEL

| 1,120 SQ FT | 113.4 M <sup>2</sup> |
|-------------|----------------------|
| 1,120 SQ FT | 113.4 M <sup>2</sup> |

| 0 1 2 3 | 5 10 | 0 20 | 30 | F 28th STREET |
|---------|------|------|----|---------------|

These materials are not intended to be an offer to sell, or solicitation to buy a unit in the condominium. Such an offering shall only be made pursuant to the prospectus (offering circular) for the condominium and no statements should be relied upon unless made in the prospectus or in the applicable purchase agreement. In no event shall any solicitation, offer or sale of a unit in the condominium be made in, or to residents of, any state or country in which such activity would be unlawful. This is not an offer to sell nor a solicitation to purchase a condominium be made in, or to residents of, any state or country in which such activity would be unlawful. This is not an offer to sell nor a solicitation to purchase a condominium be made in, or to residents of, any state or country in which such activity would be unlawful. This is not an offer to sell nor a solicitation to purchase a condominium be made in, or to residents of, any state or country in which such activity would be unlawful. This is not an offer to sell nor a solicitation to purchase a condominium be made in, or to residents of, any state or country in which such activity would be unlawful. This is not an offer to sell nor a solicitation to purchase a condominium be made in, or to residents of, any state or country in which such activity would be unlawful. This is not an offer to sell nor a solicitation to purchase a condominium on the exclusions, features, amenities and offer or solicitation to purchase agreement. Stated square footages and dimensions are measured to the exterior walls and the centerline of interior demising walls and in fact vary from the square footage and dimensions that would be determined by using the description and definition of the "Unit" set forth in the Declaration (which generally only includes the interior airspace between the perimeter walls and excludes all interior structural components and other common elements). This method is generally used in sales materials and is provided to allow a prospective buyer to compare