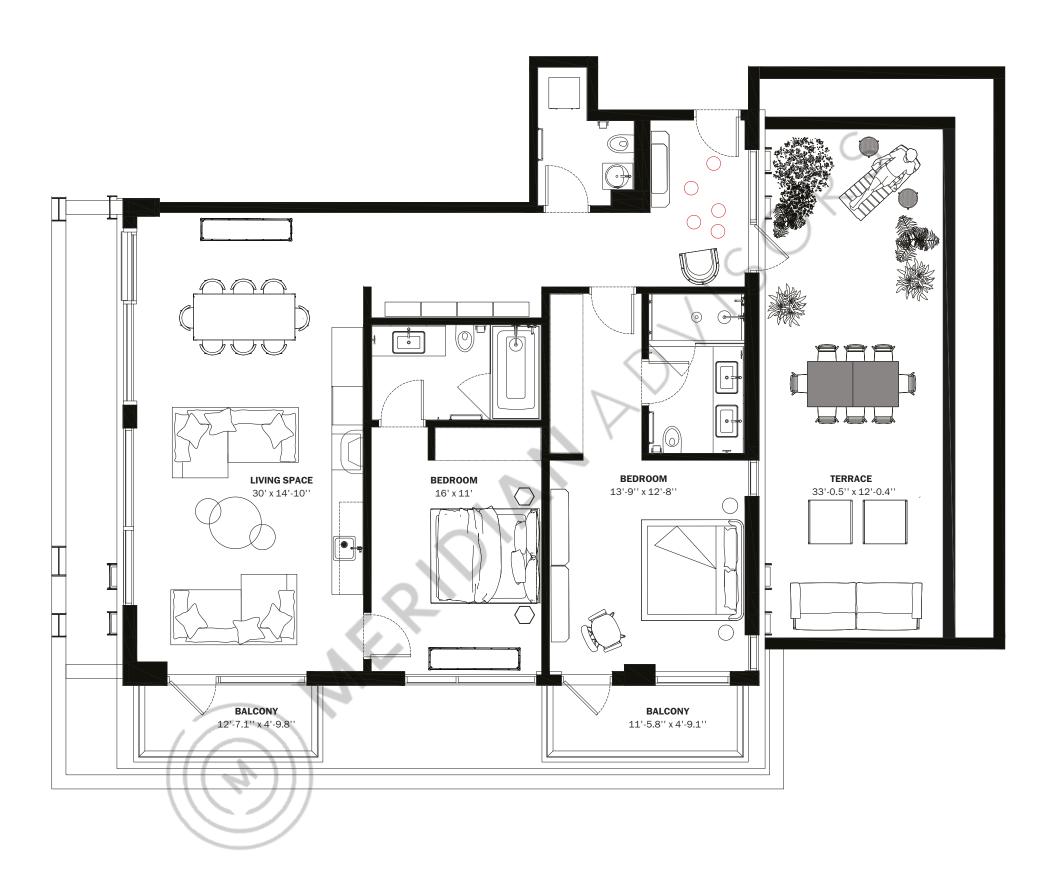

INTERIORS AREA:1,387 STERRACE AREA:725 SQTOTAL RESIDENCE:2,112 SID 201 -  $2^{ND}$  LEVEL

| 87 SQ FT | 128.9 M <sup>2</sup> |
|----------|----------------------|
| SQ FT    | 67.4 M <sup>2</sup>  |
| 12 SQ FT | 196.3 M <sup>2</sup> |
|          |                      |