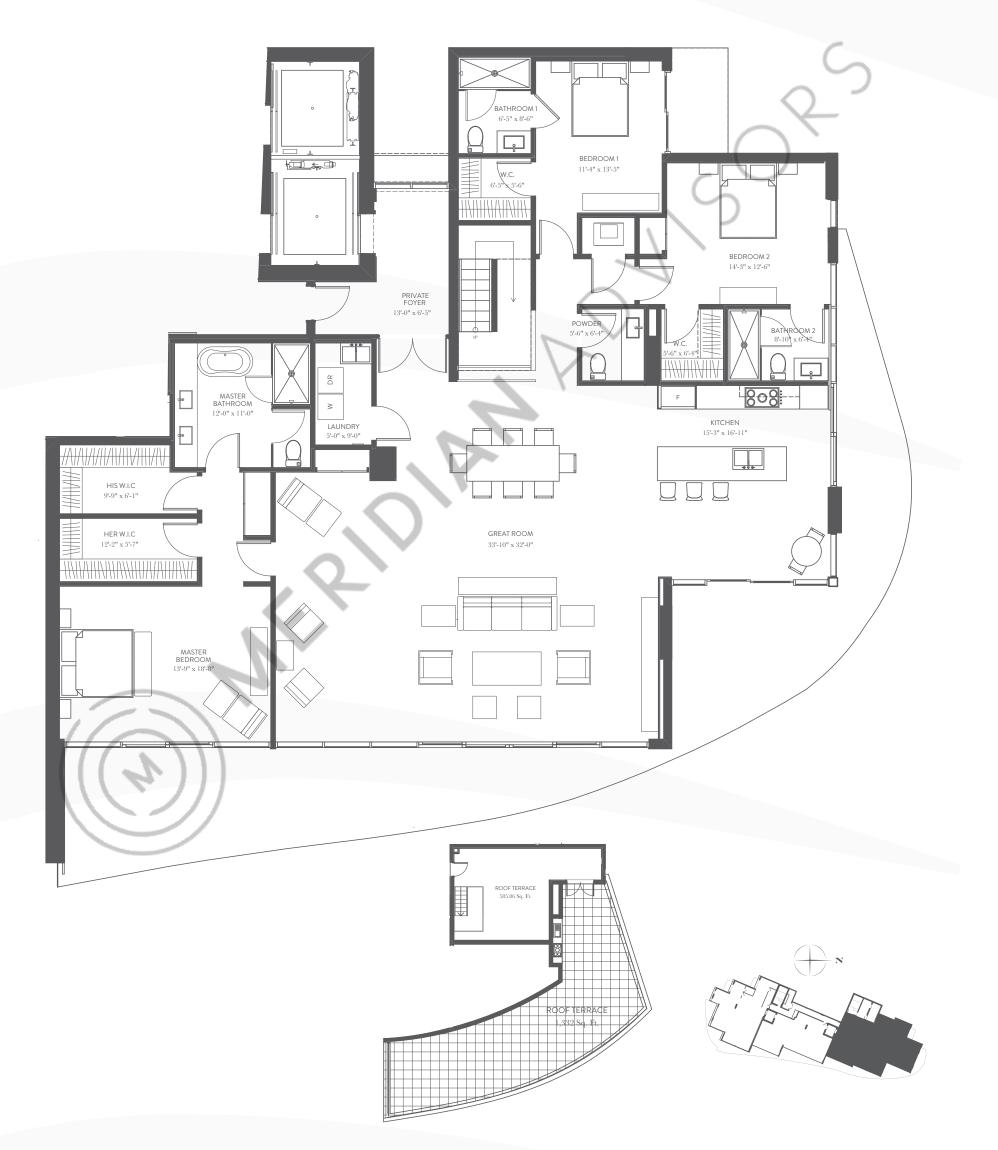

PENTHOUSE 3 3 BEDROOMS | 3.5 BATH FLOOR 17

| TOTAL        | 5,820 <b>SQ. FT.</b> | 541 <b>SQ. M.</b> |
|--------------|----------------------|-------------------|
| ROOF TERRACE | 1,919 SQ. FT.        | 178 SQ. M.        |
| BALCONY      | 785 SQ. FT.          | 73 SQ. M.         |
| RESIDENCE    | 3,116 SQ. FT.        | 289 SQ. M.        |