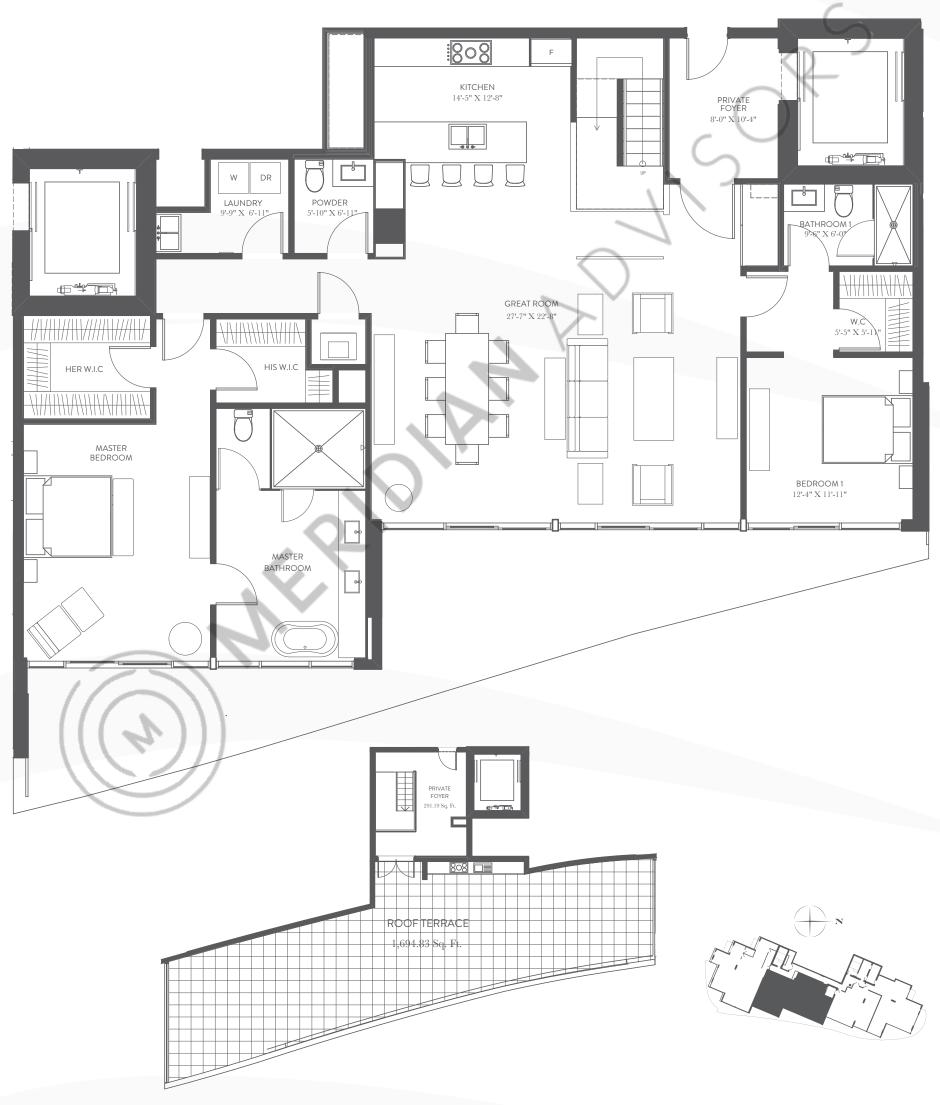

## PENTHOUSE 2

2 BEDROOMS | 2.5 BATH FLOOR **17**  RESIDENCE 2,230 SQ. FT. 207 SQ. M.

BALCONY 478 SQ. FT. 44 SQ. M.

ROOF TERRACE 1,986 SQ. FT. 185 SQ. M.

TOTAL 4,716 SQ. FT. 438 SQ. M.

THESE DRAWINGS ARE CONCEPTUAL ONLY AND ARE FOR THE CONVENIENCE OF REFERENCE. THEY SHOULD NOT BE RELIED UPON AS REPRESENTATIONS, EXPRESS OR IMPLIED, OF THE FINAL DETAIL OF THE RESIDENCES, UNITS SHOWN ARE EXAMPLES OF UNIT TYPES AND MAY NOT DEPICT ACTUAL UNITS, STATED SQUARE FOOTAGES ARE RANGES FOR A PARTICULAR UNIT TYPE AND ARE MEASURED TO THE EXTERIOR WALLS AND THE CONTRELINE OF INTERIOR REPORT AND AND DEPIRITION OF THE "UNIT" SET FORTH IN THE DECLARATION MANDED FOR THE FOREST FORTH AND DESIRED AND THE FORTH AND THE FOREST FORTH IN THE DECLARATION MANDED FOR THE FOREST FORTH AND THE FOREST FORTH ON ANY FLOOR PLANS ARE APPROXIMATE, WILL VARY WITH SPECIFIC UNIT TYPE, AND MAY VARY WITH ACTUAL CONSTRUCTION, ADDITIONALLY, MEASUREMENTS OF ROOMS SET FORTH ON ANY FLOOR PLANS ARE CHARACTERISTICS. THE FOREST FORTH ON ANY FLOOR PLANS ARE CHARACTERISTICS. THE FOREST FORTH ON ANY FLOOR PLANS ARE CHARACTERISTICS. THE FOREST FORTH ON ANY FLOOR PLANS ARE CHARACTERISTICS. THE FOREST FORTH ON ANY FLOOR PLANS ARE CHARACTERISTICS. THE FOREST FORTH ON ANY FLOOR PLANS ARE CHARACTERISTICS. THE FOREST FORTH ON ANY FLOOR PLANS ARE CHARACTERISTICS. THE FOREST FORTH ON ANY FLOOR PLANS ARE CHARACTERISTICS. THE FOREST FORTH ON ANY FLOOR PLANS ARE CHARACTERISTICS. THE FOREST FORTH ON ANY FLOOR FLOOR FOR ANY CULTURES, UNIT ORDER THAT THE ORDER FOR ANY CULTUR