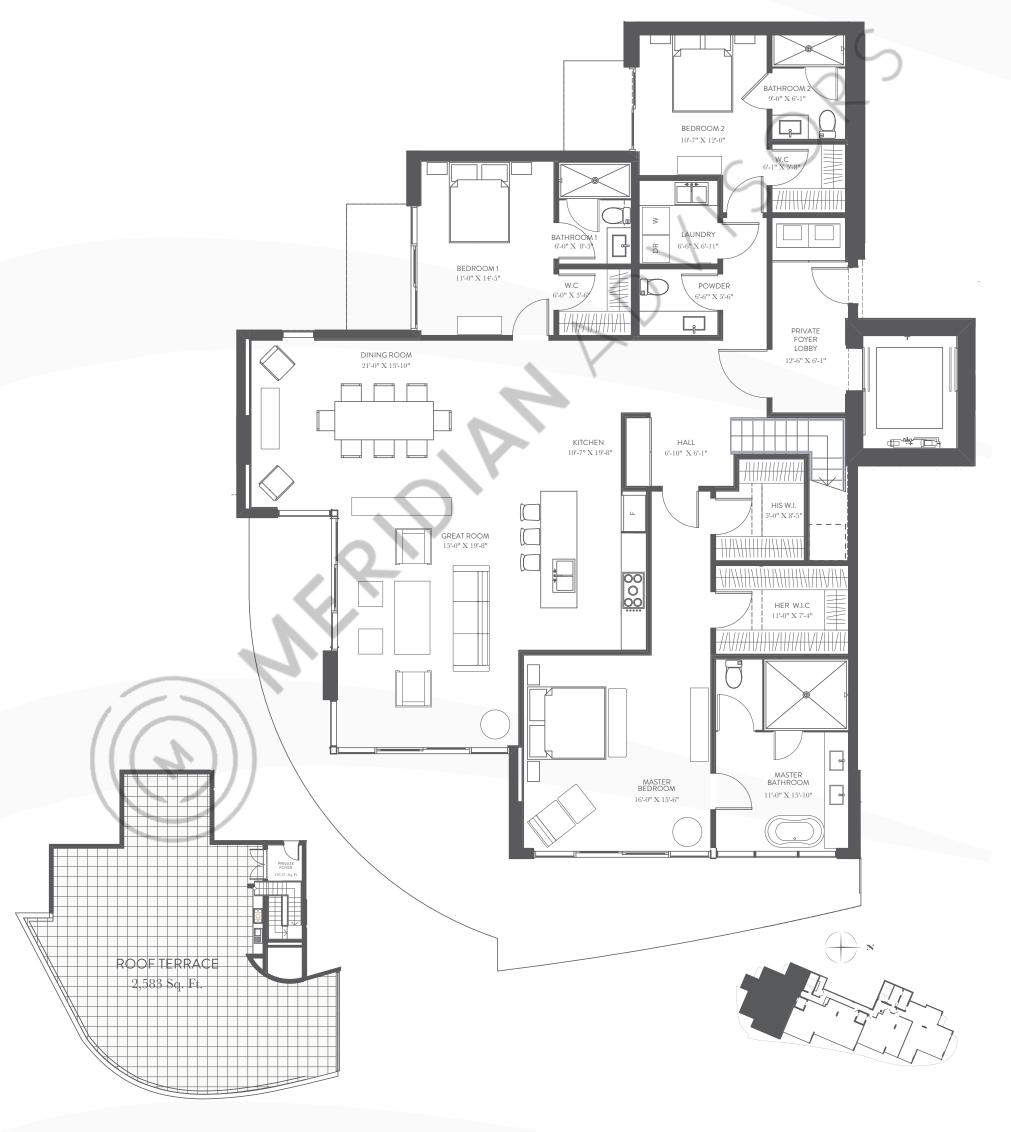

## **PENTHOUSE 1**

3 BEDROOMS | 3.5 BATH FLOOR **17**  

 RESIDENCE
 2,630 SQ. FT.
 244 SQ. M.

 BALCONY
 600 SQ. FT.
 56 SQ. M.

 ROOF TERRACE
 2,759 SQ. FT.
 256 SQ. M.

 TOTAL
 5,989 SQ. FT.
 556 SQ. M.

THESE DRAWINGS ARE CONCEPTUAL ONLY AND ARE FOR THE CONVENIENCE OF REFERENCE. THEY SHOULD NOT BE RELIED UPON AS REPRESENTATIONS, EXPRESS OR IMPLIED, OF THE FINAL DETAIL OF THE RESIDENCES, UNITS SHOWN ARE EXAMPLES OF UNIT TYPES AND MAY NOT DEPICT ACTUAL UNITS, STATED SQUARE FOOTAGES ARE RANGES FOR A PARTICULAR UNIT TYPE AND ARE MEASURED TO THE EXTERIOR WALLS AND THE CONTRELINE OF INTERIOR REPORT AND AND DEPIRITION OF THE "UNIT" SET FORTH IN THE DECLARATION MANDED FOR THE FOREST FORTH AND DESIRED AND THE FORTH AND THE FOREST FORTH IN THE DECLARATION MANDED FOR THE FOREST FORTH AND THE FOREST FORTH ON ANY FLOOR PLANS ARE APPROXIMATE, WILL VARY WITH SPECIFIC UNIT TYPE, AND MAY VARY WITH ACTUAL CONSTRUCTION, ADDITIONALLY, MEASUREMENTS OF ROOMS SET FORTH ON ANY FLOOR PLANS ARE CHARACTERISTICS. THE FOREST FORTH ON ANY FLOOR PLANS ARE CHARACTERISTICS. THE FOREST FORTH ON ANY FLOOR PLANS ARE CHARACTERISTICS. THE FOREST FORTH ON ANY FLOOR PLANS ARE CHARACTERISTICS. THE FOREST FORTH ON ANY FLOOR PLANS ARE CHARACTERISTICS. THE FOREST FORTH ON ANY FLOOR PLANS ARE CHARACTERISTICS. THE FOREST FORTH ON ANY FLOOR PLANS ARE CHARACTERISTICS. THE FOREST FORTH ON ANY FLOOR PLANS ARE CHARACTERISTICS. THE FOREST FORTH ON ANY FLOOR PLANS ARE CHARACTERISTICS. THE FOREST FORTH ON ANY FLOOR FLOOR FOR ANY CULTURES, UNIT ORDER THAT THE ORDER FOR ANY CULTUR