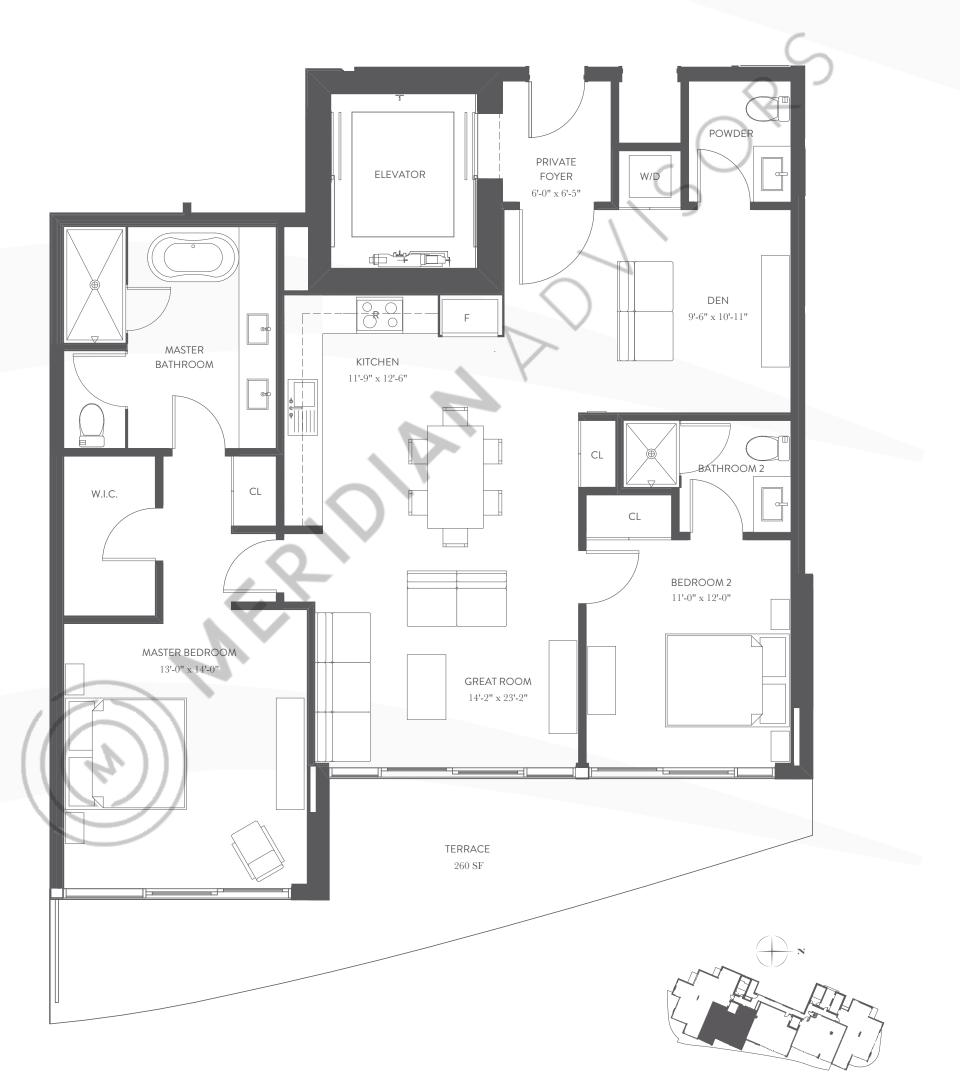

| LINE 2                      | RESIDENCE | 1,398 SQ. FT. | 130 SQ. M. |
|-----------------------------|-----------|---------------|------------|
| 2 BEDROOMS + DEN   2.5 BATH | BALCONY   | 260 SQ. FT.   | 24 SQ. M.  |
| FLOORS 6   8   10   12   15 | TOTAL     | 1,658 SQ. FT. | 154 SQ. M. |

THESE DRAWINGS ARE CONCEPTUAL ONLY AND ARE FOR THE CONVENIENCE OF REFERENCE. THEY SHOULD NOT BE RELIED UPON AS REPRESENTATIONS, EXPRESS OR IMPLIED, OF THE FINAL DETAL OF THE RESIDENCES. UNITS SHOWN ARE EXAMPLES OF UNIT TYPES AND MAY NOT DEPICT ACTUAL UNITS. STATED SOLIARE FOOTAGES ARE RANGES FOR A PARTICULAR UNIT TYPE ANDARE MEASURED TO THE EXTERIOR BOUNDARIES OF THE ITEMS INCLUDES INFERIOR STRUCTURES. ELUMINES REPORTANTES. ELUMINES REPORTANTES. CONCERNISS AND THE OXIGENES AND THE OXIGENES THE ITEMS INCLUDES INTERIOR STRUCTURES. THE ITEMS INCLUDES INTERIOR STRUCTURES. CONCERNISS AND THE OXIGENES TO THE TEMS INCLUDED WITH THE INTER OR REPORTANTE. WILL VARY WITH SPECIFIC UNIT TYPE, AND MAY VARY WITH ACTUAL CONSTRUCTION. ADDITIONALLY, MEASUREMENTS OF FOONS SET FORTH ON ANY FLOOR FLAN ARE INMINIAL AND DEMENALTY TAKEN AT THE GRATEST POINTS OF EACH GIVEN FOOM WERE A PERFECT. UNIT OREVANT AND WITH SPECIFIC UNIT TYPE. AND MAY VARY WITH ACTUAL CONSTRUCTION. ADDITIONALLY, MEASUREMENTS OF FOONS SET FORTH ON ANY FLOOR FLAN ARE INMINIAL AND DEMENALTY THE AND MECHANICAL CONSTRUCTIONS. EXPERIENCES, UNIT ORDINATION AND WINDOWS (INCLUDING UNDER THE OND WERE A PERFECT. UNIT OF REALLY TAKEN AT THE GRATEST POINTS OF FOONS SET FORTH ON ANY FLOOR FLAN ARE INMINIAL AND DEMENALTY THE AND MECHANICAL CHARGES TO ENSITIES AND ANY ANY WITH SPECIFIC UNIT TYPE. AND MAY VARY WITH ACTUAL CONSTRUCTION, ADDITION AND UNITOON AND WINDOWS (INCLUDING UNDER AND ASSURE FOOTAGE SET EXC. THE RECOMPLICATION, AND ANY AND Y THE DEVELOPENT AND ANY AND ANY AND Y THE DEVELOPENT AND ANY AND ANY AND ANY AND AND AND AND AND AND AND AND AN