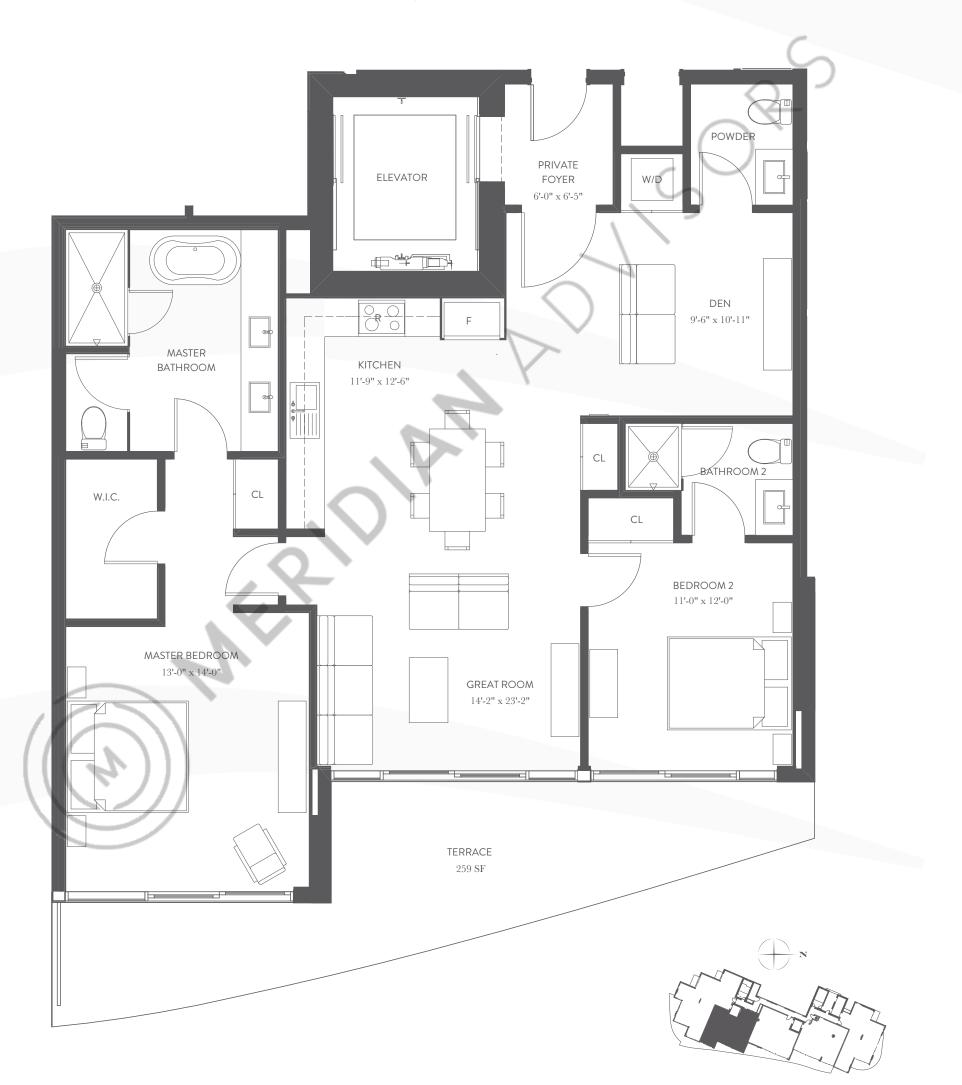

| FLOORS 5   7   9   11   14   16 | TOTAL     | 1,657 SQ. FT. | 154 SQ. M. |
|---------------------------------|-----------|---------------|------------|
| 2 BEDROOMS + DEN   2.5 BATH     | BALCONY   | 259 SQ. FT.   | 24 SQ. M.  |
| LINE 2                          | RESIDENCE | 1,398 SQ. FT. | 130 SQ. M. |

THESE DRAWINGS ARE CONCEPTUAL ONLY AND ARE FOR THE CONVENIENCE OF REFERENCE. THEY SHOULD NOT BE RELIED UPON AS REPRESENTATIONS, EXPRESS OR IMPLIED, OF THE FINAL DETAIL OF THE RESIDENCES. UNITS SHOWN ARE EXAMPLES OF UNIT TYPES AND MAY NOT DEPICT ACTUAL UNITS. STATED SQUARE FOOTAGES ARE RANGES FOR A PARTICULAR UNIT TYPE ANDARE MEASURED TO THE EXTERIOR BOUNDARIES OF INTEL OF INTERIOR REPRESENTATIONS, EXPRESS OR IMPLIED, OF THE FIRAL PARA THAT WOULD BE DETERMINED BY USING THE DESCRIPTION AND DETHET UNIT. STATED SQUARE FOOTAGES ARE FORMALIS AND INFACT VARY FROM THE AREA THAT WOULD BE DITERMINED BY USING THE DESCRIPTION AND OF THE 'UNIT'S SET FORTH IN THE DECLARATION WHITE SUPERALISTINGS, ELUMENTIG REPRESENT AND THE PROSPECTUS FOR THE ITEMS INCLUDED WITH THE CONTRESS, SUPERIES AND THE PROSPECTUS FOR THE ITEMS INCLUDED WITH THE CONTRESS, SUPERIES AND STREET ON THE ORDER AND SALVER FOOTAGE ARE APPROXIMATE WILL UARY WITH SPECIFIC UNIT TYPE, AND MAY VARY WITH ACTUAL CONSTRUCTION, ADD THE ITEMS INCLUDED WITH THE INTER ORDER AND SALVER FOOTAGE ARE APPROXIMATE WILL UARY WITH SPECIFIC UNIT TYPE, AND MAY VARY WITH ACTUAL CONSTRUCTION, ADD THE ITEMS INCLUDED WITH THE INTER ORDER AND SALVER FOOTAGE ARE APPROXIMATE WILL UARY WITH SPECIFIC UNIT TYPE, AND MAY VARY WITH ACTUAL CONSTRUCTION, ADD THE ITEMS INCLUDED WITH THE INTER ORDER AND SALVER FOOTAGE ARE APPROXIMATE WILL UARY WITH SPECIFIC UNIT TYPE, AND MAY VARY WITH ACTUAL CONSTRUCTION, ADD THE ITEMS INCLUDED WITH THE INTER ORDER AND SALVER FOOTAGE ARE APPROXIMATE WILL UARY WITH ACTUAL CONSTRUCTION AND SITE OF THE ITEMS INCLUDED WITH THE INTER ORDER AND SALVER FOOTAGE ARE APPROXIMATE WILL UARY WITH ACTUAL CONSTRUCTION AND ANY ONE OF ACCURATE ARE APPROXIMATE. WILL UARY WITH ACTUAL CONSTRUCTION AND ANY ONE OF ACCURATE ARE APPROXIMATE. WILL UARY WITH ACTUAL CONSTRUCTION AND AND AND ANY AND ANY AND ANY AND ANY AND ANY AND AND ANY AND AND ANY AND AND