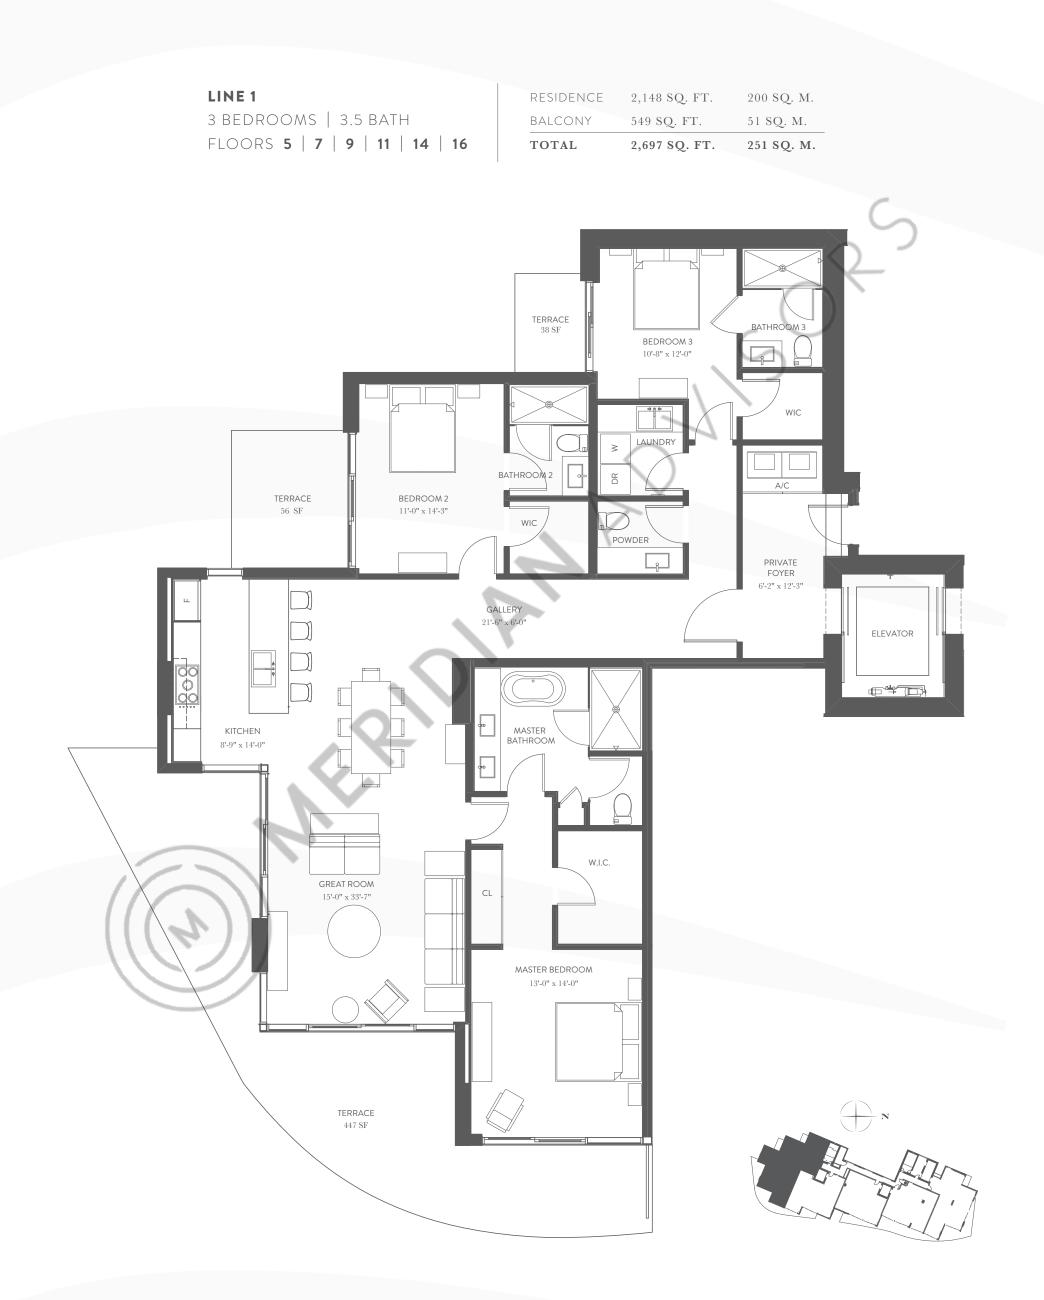

THESE DRAWINGS ARE CONCEPTUAL ONLY AND ARE FOR THE CONVENIENCE OF REFERENCE. THEY SHOULD NOT BE RELED UPON AS REPRESENTATIONS, EXPRESS OR IMPLIED, OF THE FINAL DETAIL OF THE RESIDENCES. UNITS SHOWN ARE EXAMPLES OF UNIT TYPES AND MAY NOT DEPICT ACTUAL UNITS. STATED SQUARE FOOTAGES ARE RANGES FOR A PARTICULAR UNIT TYPE ANDARE MEASURED TO THE EXTERIOR BUINDARIES OF THE EXTERIOR WILLS AND THE CONTINUEL AND THE CONTINUE OF INTERING ORIGINALS AND IN FACT VIARY FROM THE AREA THAT WOULD BE DETERMINED BY USING THE DESCRIPTION AND OF THE "UNIT" STATED SQUARE FOOTAGES ARE REVENUE VIARY FROM THE AREA THAT WOULD BE DETERMINED BY USING THE DESCRIPTION AND OF THE "UNIT" SET FORTIN IN THE DECLARATION WINH/ VIARY WINDLIDES THE INTERIOR ARRENCES ENTREMINE THE PREMITER WILLS AND THE CONTENTS, STATED SQUARE FOOTAGE ARE APPROXIMATE, WILL VIARY WITH SECONT AND ADVERTIS, FOOTAGE ARE APPROXIMATE, WILL VIARY WITH SPECIFIC UNIT TYPE, AND MAY VARY WITH ACTUAL CONSTRUCTION. ADDITIONALLY, MEASUREMENTS OF FROM THE TRESS OR INDELED AND THE PRESENTER ON THE PRESENT AND THE PRESENT