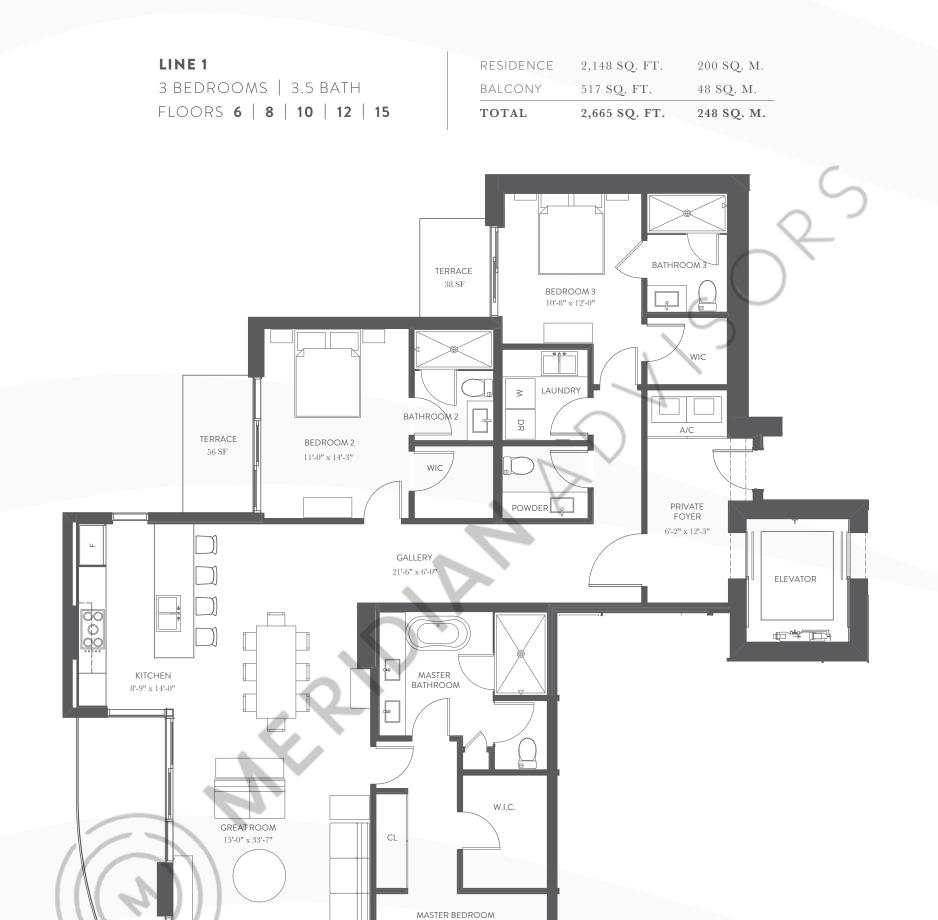

THESE DRAWINGS ARE CONCEPTUAL ONLY AND ARE FOR THE CONVENIENCE OF REFERENCE. THEY SHOULD NOT BE RELED UPON AS REPRESENTATIONS, EXPRESS OR IMPLIED, OF THE FINAL DETAIL OF THE RESIDENCES. UNITS SHOWN ARE EXAMPLES OF UNIT TYPES AND MAY NOT DEPICT ACTUAL UNITS. STATED SQUARE FOOTAGES ARE RANGES FOR A PARTICULAR UNIT TYPE ANDARE MEASURED TO THE EXTERIOR BUINDARIES OF THE EXTERIOR WILLS AND THE CONTINUEL AND THE CONTINUE OF INTERING ORIGINALS AND IN FACT VIARY FROM THE AREA THAT WOULD BE DETERMINED BY USING THE DESCRIPTION AND OF THE "UNIT" STATED SQUARE FOOTAGES ARE REVENUE VIARY FROM THE AREA THAT WOULD BE DETERMINED BY USING THE DESCRIPTION AND OF THE "UNIT" SET FORTIN IN THE DECLARATION WINH/ VIARY WINDLIDES THE INTERIOR ARRENCES ENTREMINE THE PREMITER WILLS AND THE CONTENTS, STATED SQUARE FOOTAGE ARE APPROXIMATE, WILL VIARY WITH SECONT AND ADVERTIS, FOOTAGE ARE APPROXIMATE, WILL VIARY WITH SPECIFIC UNIT TYPE, AND MAY VARY WITH ACTUAL CONSTRUCTION. ADDITIONALLY, MEASUREMENTS OF FROM THE TRESS OR INDELED AND THE PRESENTER ON THE PRESENT AND THE PRESENT