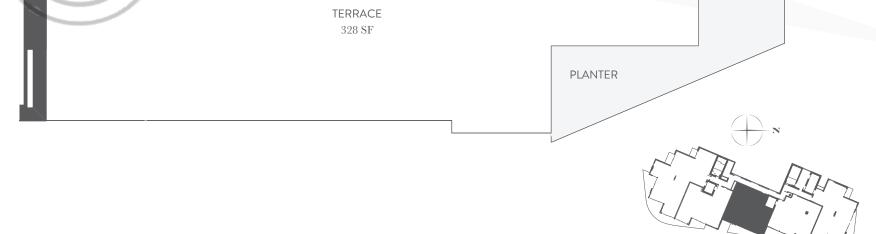

| LINE 3                | RESIDENCE | 1,385 SQ. FT. | 129 SQ. M. |
|-----------------------|-----------|---------------|------------|
| 2 BEDROOMS   2.5 BATH | BALCONY   | 328 SQ. FT.   | 30 SQ. M.  |
| FLOOR 4               | TOTAL     | 1,713 SQ. FT. | 159 SQ. M. |