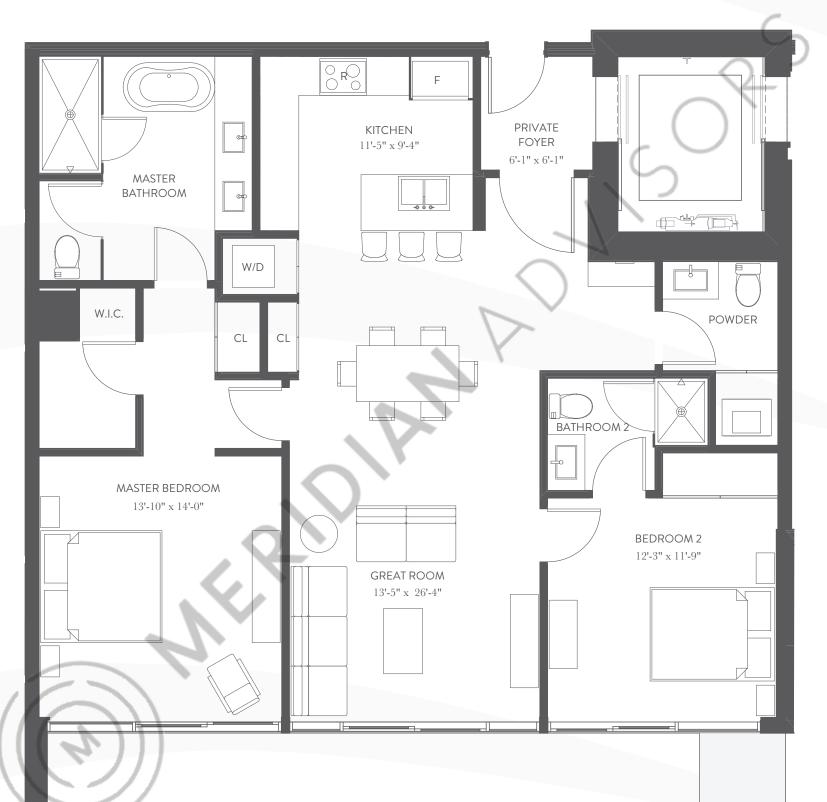

| LINE 3                | RESIDENCE | 1,385 SQ. FT. | 129 SQ. M. |
|-----------------------|-----------|---------------|------------|
| 2 BEDROOMS   2.5 BATH | BALCONY   | 328 SQ. FT.   | 30 SQ. M.  |
| FLOOR 4               | TOTAL     | 1,713 SQ. FT. | 159 SQ. M. |