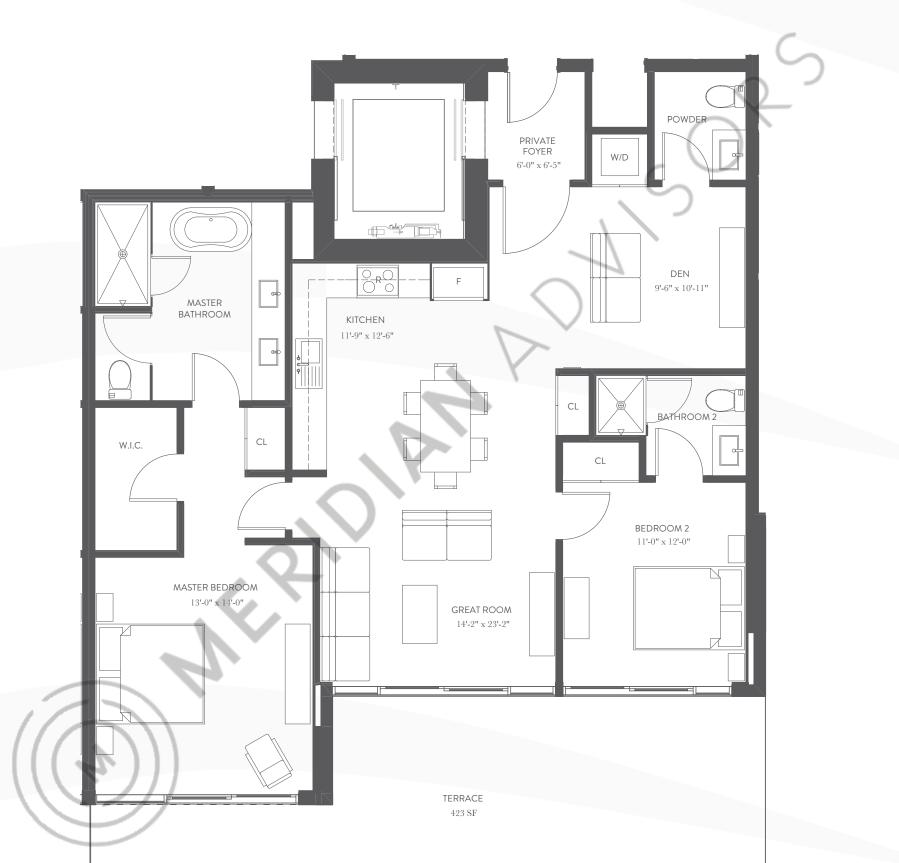

| LINE 2                      | RESIDENCE | 1,398 SQ. FT. | 130 SQ. M. |
|-----------------------------|-----------|---------------|------------|
| 2 BEDROOMS   2.5 BATH   DEN | BALCONY   | 423 SQ. FT.   | 39 SQ. M.  |
| FLOORS 4                    | TOTAL     | 1,821 SQ. FT. | 169 SQ. M. |

THESE DRAWINGS ARE CONCEPTUAL ONLY AND ARE FOR THE CONVENIENCE OF REFERENCE. THEY SHOULD NOT BE RELIED UPON AS REPRESENTATIONS, EXPRESS OR IMPLIED, OF THE FINAL DETAIL OF THE RESIDENCES, UNITS SHOWN ARE EXAMPLES OF UNIT TYPES AND MAY NOT DEPICT ACTUAL UNITS. STATED SQUARE FOOTAGES ARE RANGES FOR A PARTICULAR UNIT TYPE ANDARE MEASURED TO THE EXTERIOR BOUNDARIES OF THE EXTERIOR WILLS AND THE CONTIDENT OF INTERING ORIGINAL SAND IN FACT VIARY FROM THE AREA THAT WOULD BE DETERMINED BY USING THE DESCRIPTION AND OF THE 'UNIT' SET FORTH IN THE DESCLARATION WIND GENERALLY ONLY INCLUDES THE THERIOR REPRESENTED TO THE EXTERIOR WILLS AND THE CONTIDENT OF INTERING ORIGINAL SAND IN FACT VIARY FROM THE AREA THAT WOULD BE DETERMINED BY USING THE DESCRIPTION AND OF THE 'UNIT' SET FORTH IN THE DESCLARATION WIND INCLUDED IN EACH UNIT. CONSULT YOUR ARRENEATE OF DEPICTION OF THE 'UNIT' SET FORTH IN THE DESCLARATION OF APPL AND/CONTINUES, ELUMENDE REVIEWS. EDUINPHIL OUTIES, EDUINPHIL AND AND VARY WITH ACTUAL ACCONCENTRICS, AND SOLARE FOOTAGE ARE ARPROXIMATE. WILL VARY WITH SPECIFIC WIT TYPE, AND MAY VARY WITH ACTUAL CONSTRUCTION. ADDITIONALLY, MEASUREMENTS OF FACING ARE AND AND VARY WITH ACTUAL CONSTRUCTION. ADDITIONALLY, MEASUREMENTS OF FACING ARE ARE APPROXIMATE. WILL VARY WITH SPECIFIC WIT TYPE, AND MAY VARY WITH ACTUAL CONSTRUCTION. ADDITIONALLY, MEASUREMENTS OF FACING ARE ARE APPROXIMATE. WILL VARY WITH SPECIFIC WIT TYPE, AND MAY VARY WITH ACTUAL CONSTRUCTION. ADDITIONALLY, MEASUREMENTS OF FACING ARE ARE APPROXIMATE. WILL VARY WITH SPECIFIC WIT TYPE, AND MAY VARY WITH ACTUAL CONSTRUCTION. ADDITIONALLY, MEASUREMENTS OF FACING ARE ARE APPROXIMATE. WILL VARY WITH SPECIFIC WIT TYPE, AND MAY VARY WITH ACTUAL CONSTRUCTION. ADDITIONALLY, MEASUREMENTS OF FACING ARE ARE ARRENDATED ON AND VARY WITH ACTUAL CONSTRUCTION. ADDITIONALLY, MEASUREMENTS OF FACING ARE ARE ARRENDATED. UNIT ORIGINAL AND BENERALLY THE REVELOPENT AND AND VARY WITH ACTUAL CONSTRUCTION. ADDITIONALLY, MEASUREMENTS OF FACING AREA. AND ASSULVE FOOTAGE ARE ARRADDATED. WITS