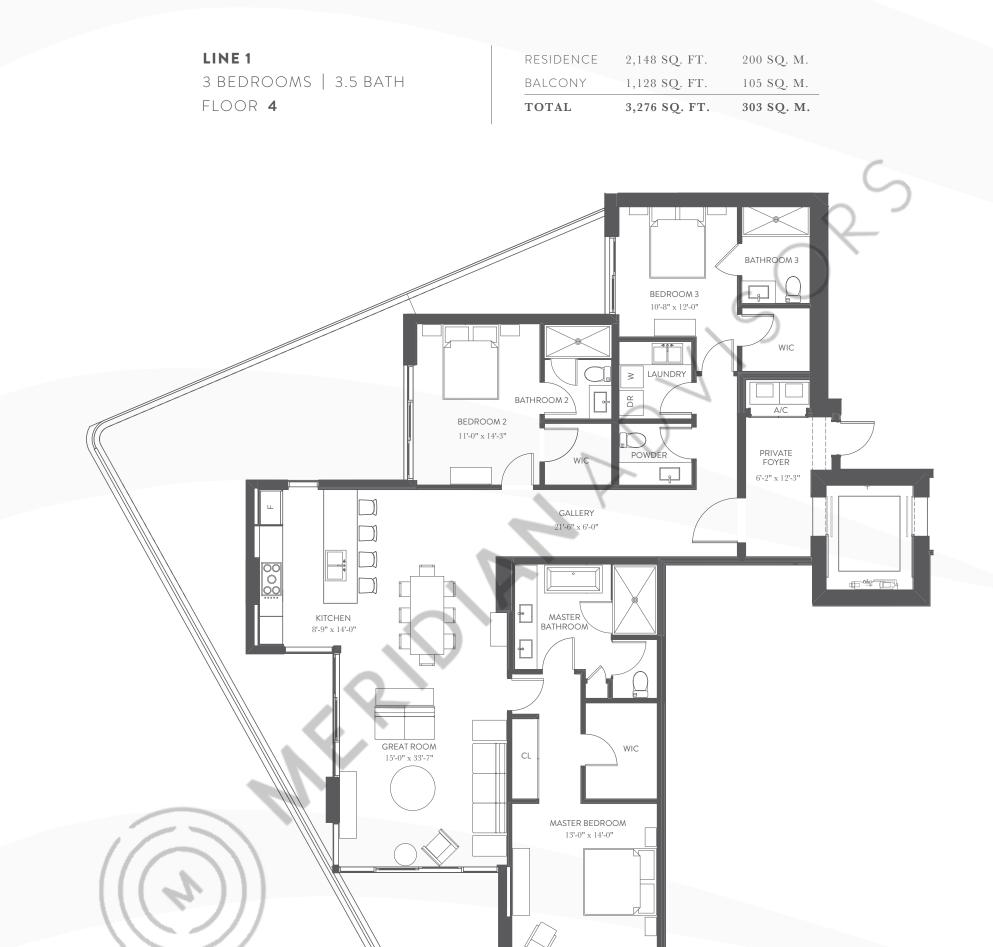

THESE DRAWINGS ARE CONCEPTUAL ONLY AND ARE FOR THE CONVENIENCE OF REFERENCE. THEY SHOULD NOT BE RELIED UPON AS REPRESENTATIONS, EXPRESS OR IMPLIED, OF THE FINAL DETAIL, OF THE RESIDENCES, UNITS SHOWN ARE EXAMPLES OF UNIT TYPES AND MAY NOT DEPICT ACTUAL UNITS. STATED SQUARE FOOTAGES ARE RANGES FOR A PARTICULAR UNIT TYPE ANDARE MEASURED TO THE EXTERIOR BUINDARIES OF THE EXTERIOR WILLS AND THE CONTENTION DEPICIT DEMISSING WALLS AND IN FACT VARY FROM THE AREA THAT WOULD BE DETERMINED BY USING THE DESTIBUTION AND DEPICIT ACTUAL UNITS. STATED SQUARE FOOTAGES ARE RANGES FOR A PARTICULAR UNIT TYPE ANDARE MEASURED TO THE EXTERIOR BUINDARIES OF THE EXTERIOR WILLS AND THE CONTENTION DEPICIT DEMISSING WALLS AND IN FACT VARY FROM THE AREA THAT WOULD BE DETERMINED BY USING THE DESTIBUTION OF THE 'UNIT' SET FORTH IN THE DECLARATION (WHEN') INCLUDED IN EACH UNIT CONSULT YOUR AGREEMENT AND THE PROMETER WILL ARD EXCULDED STRETIORS STRETIORS STRETIORS STRETIONS, DALL DEPICTORIS, ELUXIMON FOR THE THESS ADD STRETION ADD DEPICT IS CONTROL TO THE DESTIFICTIONS OF THE DESTIFICTIONS OF APPLIANCES, ELUXIMENT FORT, ELOXOF CONTES, EDUI (PONTALIS AND THE PROSPECTUS FOR THE TENSIS INCLUDED WITH THE UNIT DIRENSIONS AND SQUARE FOOTAGE ARE APPROXIMATE. WILL VARY WITH SPECIFIC UNIT TYPE, AND MAY VARY WITH AGREEMENT AND THE PROSPECTUS FOR THE THEM INCLUDED WITH THE ROOM YEE INT. DURINGONS AND SQUARE FOOTAGE ARE APPROXIMATE. WILL VARY WITH SPECIFIC UNIT TYPE, AND MAY VARY WITH ADD AVAILES OF EACH OWNED AS THE FORM THE PROSPECTUS FOR THE THERS INCLUDED WITH THE ROOM YEE. THE REPORT THE AND AND CONTAGES AND SQUARE FOOTAGE ARE APPROXIMATE. WILL VARY WITH SPECIFIC UNIT TYPE, AND MAY VARY WITH ADD AVAILS OF EACH OWNED AS THE ROOM YEE. THE ROOM YEE, WITHOUT READ FOR ANY COTTORS. UNTO SWICK AND CONTAGES TO FEACH GRAVE AND AVAILS OF EACH OWNED AS THE ROOM YEE. THE ROOM YEE AS THE READ FOR ANY COTORS. UNITORS INFORMATE, WILL VARY WITH SPECIFIC TO AND AVAILS ON AND VARY WITH ADD AVAININGS, BALCONVILAVAS (ROUTAGES AND YARY. THE DEVELOPER EXPRESSING, AND CHA