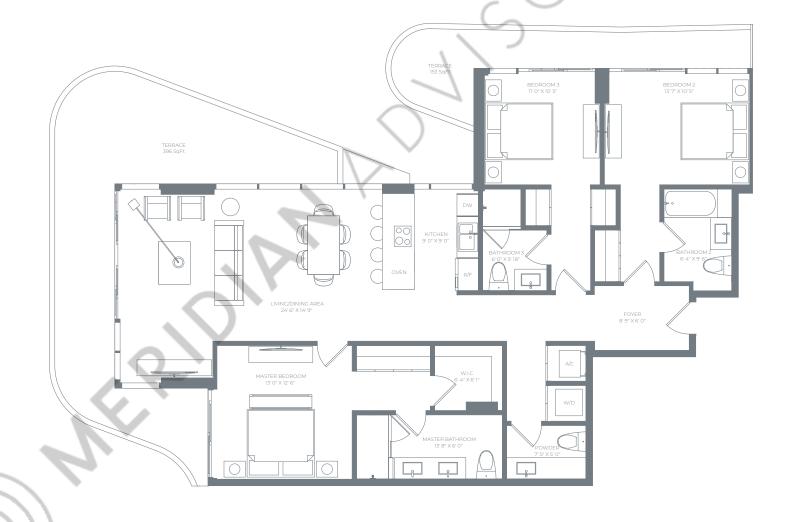

RESIDENCE

03

FLOORS 4-7

3 BEDROOMS
3.5 BATHROOMS

## **RESIDENCE INTERIOR**

1,662 SqFt / 154 SqM

## **OUTDOOR LIVING**

549 SqFt / 51 SqM

## **TOTAL**

2,211 SqFt / 205 SqM

ALL ILLUSTRATIONS ARE ARTISTIC CONCEPTUAL RENDERINGS AND ARE SUBJECT TO CHANGE WOITHOUT NOTICE. ORAL REPRESENTATIONS CANNOT BE RELIED UPON AS CORRECTLY STATING REPRESENTATIONS OF THE DEVELOPER. FOR CORRECT REPRESENTATIONS, MAKE REFERENCE TO THE DOCUMENTS REQUIRED BY SECTION 718.503, FLORIDA STATUTES, TO BE FURNISHED BY A DEVELOPER TO A BUYER OR LESSER, ALANA BAY HARBOR ISLANDS CONDOMINUM IS DEVELOPED BY ALTA BAY HARBOR ISLANDS AND INTERCED BY ALTA BAY HARBOR ISLANDS CONDOMINUM IS DEVELOPED BY ALTA BAY HARBOR ISLANDS CONDOMINUM IS DEVELOPED BY ALTA BAY HARBOR ISLANDS AND INTERCED BY ALTA BAY HAR