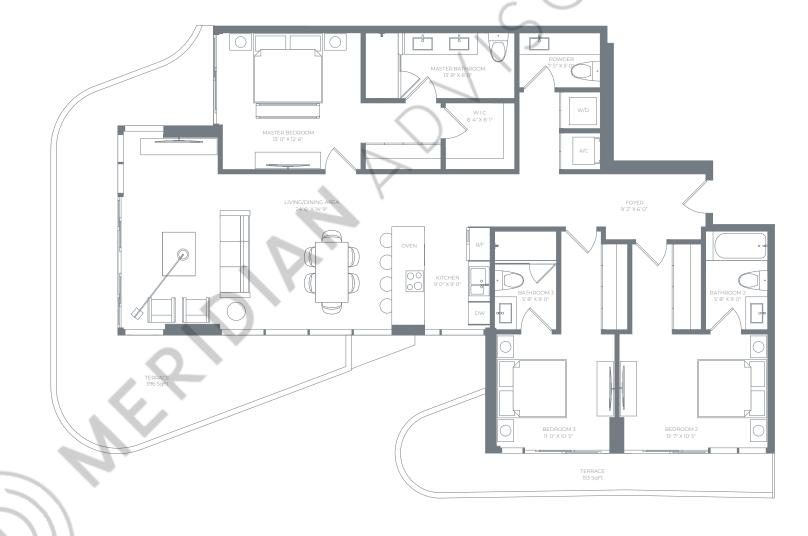

RESIDENCE

FLOORS 4-7

**3 BEDROOMS** 3.5 BATHROOMS

## **RESIDENCE INTERIOR**

1,657 SqFt / 154 SqM

## **OUTDOOR LIVING**

549 SqFt / 51 SqM

## TOTAL

2,206 SqFt / 205 SqM

ALI ILLUSTRATIONS ARE ARTISTIC CONCEPTUAL RENDERINGS AND ARE SUBJECT TO CHANGE WOITHOUT NOTICE. ORAL REPRESENTATIONS CANNOT BE RELIED UPON AS CORRECTLY STATING REPRESENTATIONS OF THE DEVELOPER, FOR CORRECT REPRESENTATIONS, MAKE REFERENCE TO THE DOCUMENTS REQUIRED BY SECTION 718.503, FLORIDA STATUTES, TO BE FUNISHED BY A DEVELOPER TO A BUYER OF LESSEE, ALAND BAY HARBOR ISLANDS CONDOMINIUM IS DEVELOPED BY ALTA BAY HARBOR ISLANDS AND THE SECTION TO THE EXTERIOR DOUNDARIES OF THE EXTERIOR BOUNDARIES OF THE EXTERIOR BOUNDARIES OF THE EXTERIOR BOUNDARIES OF THE EXTERIOR WALLS AND THE CENTREILING OF INTERIOR DEVELOPED BY ALTA BAY HARBOR ISLANDS TO THE EXTERIOR DEVELOPED BY ALTA BAY HARBOR ISLANDS TO THE EXTERIOR DEVELOPED BY ALTA BAY HARBOR ISLANDS TO THE EXTERIOR DEVELOPED BY ALTA BAY HARBOR ISLANDS TO THE EXTERIOR DEVELOPED BY ALTA BAY HARBOR ISLANDS TO THE EXTERNOR TO A DEVELOPED BY ALTA BAY HARBOR ISLANDS TO THE EXTERNOR TO A DEVELOPED BY ALTA BAY HARBOR ISLANDS TO THE EXTERNOR TO A DEVELOPED BY ALTA BAY HARBOR ISLANDS TO THE EXTERNOR TO A DEVELOPED BY ALTA BAY HARBOR ISLANDS TO THE EXTERNOR TO A DEVELOPED BY ALTA BAY HARBOR ISLANDS TO THE EXTERNOR TO A DEVELOPED BY ALTA BAY HARBOR ISLANDS TO THE EXTERNOR TO A DEVELOPED BY ALTA BAY HARBOR ISLANDS TO THE EXTERNOR TO A DEVELOPED BY ALTA BAY HARBOR ISLANDS TO THE EXTERNOR TO A DEVELOPED BY ALTA BAY HARBOR ISLANDS TO THE EXTERNOR TO A DEVELOPED BY ALTA BAY HARBOR ISLANDS TO THE EXTERNOR TO A DEVELOPED BY ALTA BAY HARBOR ISLANDS TO THE EXTERNOR TO A DEVELOPED BY ALTA BAY HARBOR ISLANDS TO THE EXTERNOR TO A DEVELOPED BY ALTA BAY HARBOR ISLANDS TO THE EXTERNOR TO A DEVELOPED BY ALTA BAY HARBOR ISLANDS TO THE EXTERNOR TO A DEVELOPED BY ALTA BAY HARBOR ISLANDS TO THE EXTERNOR TO A DEVELOPED BY ALTA BAY HARBOR ISLANDS TO THE EXTERNOR TO A DEVELOPED BY ALTA BAY HARBOR ISLANDS TO THE EXTERNOR TO A DEVELOPED BY ALTA BAY HARBOR ISLANDS TO THE EXTERNOR TO A DEVELOPED BY ALTA BAY HARBOR ISLANDS TO THE EXTERNOR TO A DEVELOPED BY A DEVELOPED BY A DEVELOPED BY A DEVELOPED BY A DEVEL METHOD USED HERE. THE BALCONIES DEPIC WINDOWS, DOORS, CLOSETS, PLUMBING FIX L VARY BASED FLOOR LEVEL OF UNIT, FINAL PERMITTING AND COMPLETED CONSTRUCTION. THE ILLUSTRATIONS AND IMAGES ARE CONCEPTUAL AND MAY VARY FROM CONCEPT TO ACTUAL CONSTRUCTION. THE FLOOR PLAN, UNIT LAYOUT, LOCATIONS OF INCES, STRUCTURAL ELEMENTS, ARCHITECTURAL DESIGN ELEMENTS, AND THE USES, CONFIGURATIONS, AND ENTRIES TO ROOMS MAY CHANGE BASED ON FINAL APPROVED PLANS, PERMITTING, AND COMPLETED CONSTRUCTION. THE FURNITURE PLAN AND THE USES OF SPACE ILLUSTRATED ARE SUGGEST.