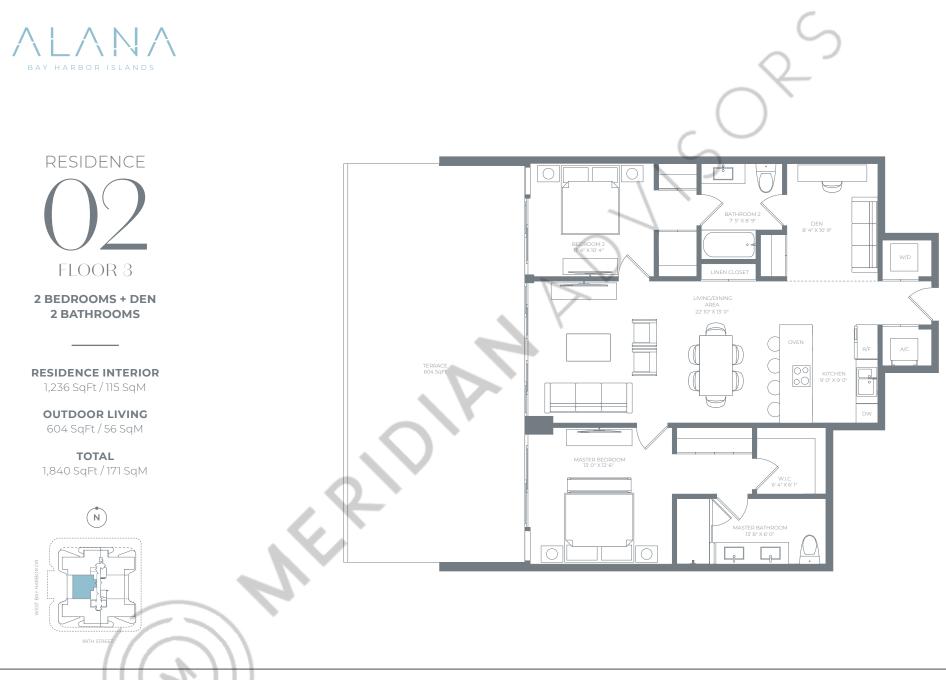

ALLILUSTRATIONS ARE ARTISTIC CONCEPTUAL REDERINGS AND ARE SUBJECT TO CHANGE WOITHOUT NOTICE. ORAL REPRESENTATIONS CANNOT BE RELIED UPON AS CORRECTLY STATING REPRESENTATIONS OF THE DEVELOPER. FOR CORRECT REPRESENTATIONS, MAKE REFERENCE TO THE DOCUMENTS REQUIRED SECTION 78:503, FLORIDA STATURES, TO BE FURNISHED BY A DEVELOPER TO A BUYEOR TO RESSEE. ALANA BAY HARBOR ILLA. STATUE SQUARE FOOTAGES AND DIMENSIONS ARE MEASURED TO THE EXTERIOR BOUNDARIES OF THE EXTERIOR ROUNDARIES OF THE EXTERIOR TO MALLS AND THE SECTION 78:503, FLORIDA STATURES, TO BE FURNISHED BY A DEVELOPER TO A BUYEOR TO RESSEE. ALANA BAY HARBOR ILLA. STATUE SQUARE FOOTAGES AND DIMENSIONS ARE MEASURED TO THE EXTERIOR BOUNDARIES OF THE EXTERIOR ROUNDARIES OF THE EXTERIOR ROUNDARIES OF THE EXTERIOR TO MALLS AND THE DESCRIPTION ON OF THE 'UNI', THE DECLARATION OF 'UNI', AND THE 'EXTERNO', THE 'UNI', AND THE DECLARATION OF 'UNI', AND THE DECLARATION OF 'UNI', AND THE DECLARATION OF 'UNI', AND THE 'UNI', AND T