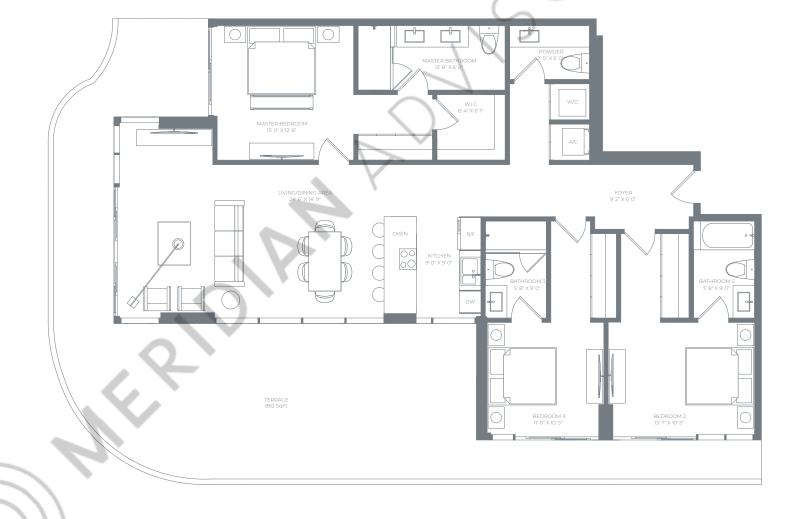

RESIDENCE

**3 BEDROOMS** 3.5 BATHROOMS

FLOOR 3

## **RESIDENCE INTERIOR**

1,657 SqFt / 154 SqM

## **OUTDOOR LIVING**

862 SqFt / 80 SqM

## TOTAL

2,519 SqFt / 234 SqM

ALI ILLUSTRATIONS ARE ARTISTIC CONCEPTUAL RENDERINGS AND ARE SUBJECT TO CHANGE WOITHOUT NOTICE. ORAL REPRESENTATIONS CANNOT BE RELIED UPON AS CORRECTLY STATING REPRESENTATIONS OF THE DEVELOPER, FOR CORRECT REPRESENTATIONS, MAKE REFERENCE TO THE DOCUMENTS REQUIRED BY SECTION 718.503, FLORIDA STATUTES, TO BE FUNISHED BY A DEVELOPER TO A BUYER OF LESSEE, ALAND BAY HARBOR ISLANDS CONDOMINIUM IS DEVELOPED BY ALTA BAY HARBOR ISLANDS AND THE SECTION TO THE EXTERIOR DOUNDARIES OF THE EXTERIOR BOUNDARIES OF THE EXTERIOR BOUNDARIES OF THE EXTERIOR BOUNDARIES OF THE EXTERIOR WALLS AND THE CENTREILING OF INTERIOR DEVELOPED BY ALTA BAY HARBOR ISLANDS TO THE EXTERIOR DEVELOPED BY ALTA BAY HARBOR ISLANDS TO THE EXTERIOR DEVELOPED BY ALTA BAY HARBOR ISLANDS TO THE EXTERIOR DEVELOPED BY ALTA BAY HARBOR ISLANDS TO THE EXTERIOR DEVELOPED BY ALTA BAY HARBOR ISLANDS TO THE EXTERNOR TO A DEVELOPED BY ALTA BAY HARBOR ISLANDS TO THE EXTERNOR TO A DEVELOPED BY ALTA BAY HARBOR ISLANDS TO THE EXTERNOR TO A DEVELOPED BY ALTA BAY HARBOR ISLANDS TO THE EXTERNOR TO A DEVELOPED BY ALTA BAY HARBOR ISLANDS TO THE EXTERNOR TO A DEVELOPED BY ALTA BAY HARBOR ISLANDS TO THE EXTERNOR TO A DEVELOPED BY ALTA BAY HARBOR ISLANDS TO THE EXTERNOR TO A DEVELOPED BY ALTA BAY HARBOR ISLANDS TO THE EXTERNOR TO A DEVELOPED BY ALTA BAY HARBOR ISLANDS TO THE EXTERNOR TO A DEVELOPED BY ALTA BAY HARBOR ISLANDS TO THE EXTERNOR TO A DEVELOPED BY ALTA BAY HARBOR ISLANDS TO THE EXTERNOR TO A DEVELOPED BY ALTA BAY HARBOR ISLANDS TO THE EXTERNOR TO A DEVELOPED BY ALTA BAY HARBOR ISLANDS TO THE EXTERNOR TO A DEVELOPED BY ALTA BAY HARBOR ISLANDS TO THE EXTERNOR TO A DEVELOPED BY ALTA BAY HARBOR ISLANDS TO THE EXTERNOR TO A DEVELOPED BY ALTA BAY HARBOR ISLANDS TO THE EXTERNOR TO A DEVELOPED BY ALTA BAY HARBOR ISLANDS TO THE EXTERNOR TO A DEVELOPED BY ALTA BAY HARBOR ISLANDS TO THE EXTERNOR TO A DEVELOPED BY ALTA BAY HARBOR ISLANDS TO THE EXTERNOR TO A DEVELOPED BY ALTA BAY HARBOR ISLANDS TO THE EXTERNOR TO A DEVELOPED BY A DEVELOPED BY A DEVELOPED BY A DEVELOPED BY A DEVEL METHOD USED HERE. THE BALCONIES DEPIC WINDOWS, DOORS, CLOSETS, PLUMBING FIX LL VARY BASED FLOOR LEVEL OF UNIT, FINAL PERMITTING AND COMPLETED CONSTRUCTION. THE ILLUSTRATIONS AND IMAGES ARE CONCEPTUAL AND MAY VARY FROM CONCEPT TO ACTUAL CONSTRUCTION. THE FLOOR PLAN, UNIT LAYOUT, LOCATIONS OF ANCES, STRUCTURAL ELEMENTS, ARCHITECTURAL DESIGN ELEMENTS, AND THE USES, CONFIGURATIONS, AND ENTRIES TO ROOMS MAY CHANGE BASED ON FINAL APPROVED PLANS, PERMITTING, AND COMPLETED CONSTRUCTION. THE FURNITURE PLAN AND THE USES OF SPACE ILLUSTRATED ARE SUGGEST.