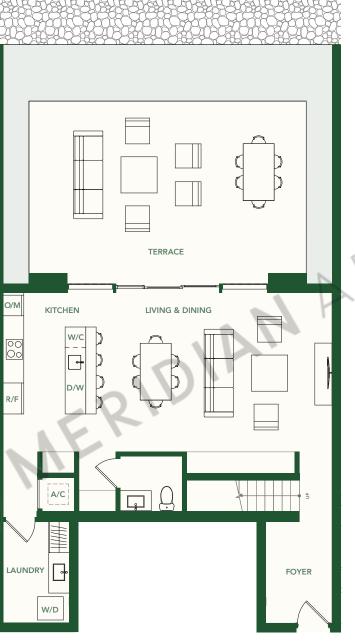

## TYPE N **GARDEN VILLA 109** 2 BEDROOMS + OFFICE 2.5 BATHROOMS **GROUND LEVEL** INTERIOR 1,793 SF / 167 M<sup>2</sup> TERRACE 468 SF / 44 M<sup>2</sup> TOTAL 2,261 SF / 211 M<sup>2</sup> gunninnin gunninnit ረፍነ 100 17 -4111 ff BRICKELL AVE.

**GROUND LEVEL** 

ੰ

Interior - 899 SF / 84 M<sup>2</sup>