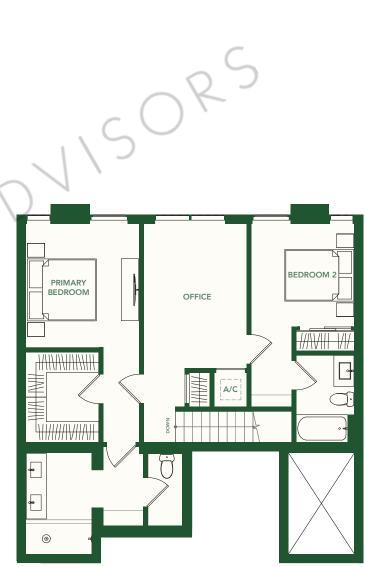

## TYPE N **GARDEN VILLA 109** 2 BEDROOMS + OFFICE 2.5 BATHROOMS **GROUND LEVEL** INTERIOR 1,793 SF / 167 M<sup>2</sup> TERRACE 468 SF / 44 M<sup>2</sup> TOTAL 2,261 SF / 211 M<sup>2</sup> gunninnin gunninnit ረፍነ 100 17 -4111 ff BRICKELL AVE.

N

SECOND LEVEL Interior - 894 SF / 83 M<sup>2</sup>

These drawings are conceptual only and are for the convenience of reference. They should not be relied upon as representations, express or implied, of the final detail of the residences. Units shown are examples of unit types and may not depict actual units. Stated square footages are nanges for a particular unit type and are measured to the exterior boundaries of the exterior walks and the centerine of interior demising walks and in fact way from the area that would be determined by using the description and definition of the unit set forth in the declaration (which generally only includes the interior arispace between the perimeter walks and excluses interior subtructs components). Note that measurements of noons set forth on this floorplan are generally taken at the greatest points of each given noon list if the room were a periodic testication, and all floor or any cutous. Accordingly, the area of the actual on will typically be smaller than the product obtained by maintify and the all dengtism on will have approximate and on way way with actual construction, and all floor prisms and development plans are subject to change.