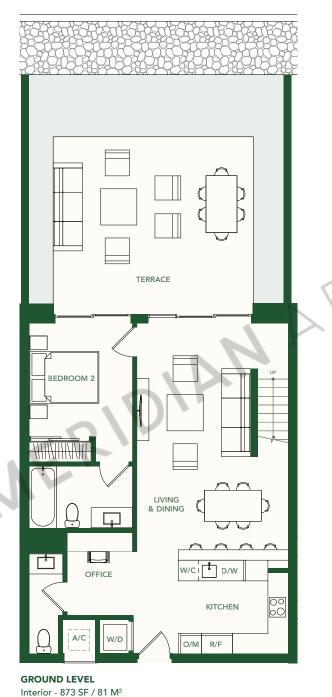

GARDEN VILLAS 106, 112

2 BEDROOMS + DEN + OFFICE

2.5 BATHROOMS

**GROUND LEVEL** 

 INTERIOR
 1,458 SF / 135 M²

 TERRACE
 391 SF / 36 M²

 TOTAL
 1,849 SF / 171 M²

BRICKELL AVE.