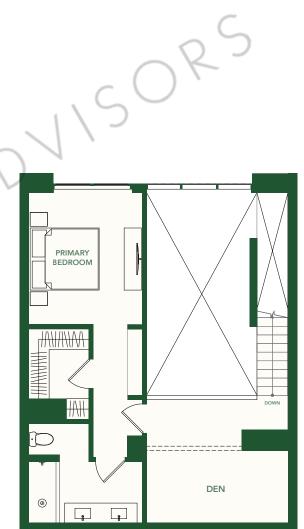

ੰ

SECOND LEVEL Interior - 585 SF / 54 M<sup>2</sup>

These drawings are conceptual only and are for the convenience of reference. They should not be relied upon as representations, express or implied, of the final detail of the residences. Units shown are examples of unit types and may not depict actual units. Stated square footges are ranges for a particular unit type and are measured to the exterior boundaries of the exterior walks and the centerine of interior demising walks and in fact way from the area that would be determined by using the description and definition of the declaration (which generally origin (units the interior singuse between the perimeter walks and exclusion interior and the centerine of the resterior and definition of the declaration (which generally origin (units the interior singuse between the perimeter walks and exclusion interior singuse between the perimeter walks and which is interior singuse between the perimeter walks and which is interior singuse between the perimeter walks and which is interior singuse between the perimeter walks and which is interior singuse between the perimeter walks and which is interior singuse between the perimeter walks and which is interior singuse between the perimeter walks and which is interior singuse between the perimeter walks and which is interior singuse between the perimeter walks and which is interior singuse between the perimeter walks and which is interior singuse between the perimeter walks and which is interior singuse between the perimeter walks and which is interior singuse between the perimeter walks and which is interior singuse between the perimeter walks and which is interior singuse between the perimeter walks and which is interior singuse between the perimeter walks and which is interior singuse between the perimeter walks and which is interior singuse between the perimeter walks and which interior singuse between the perimeter walks and which is interior singuse between the perimeter walks and which interior singuse between the perimeter walks and which interior singuse between th